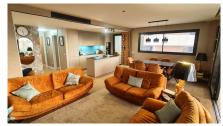

Lift

Not furnished

House area:

Imagine waking up every morning with the fresh breeze of the Mediterranean. This stunning 150 m² corner apartment in the heart of Fuengirola, near the Hilton Higuerón Resort, blends luxury and quality living. Designed by a renowned interior designer, every detail harmonizes the essence of the sea and sand.

## Main Features:

????Interior: Two stylish bedrooms and two exclusive bathrooms.

 $\ref{eq:continuous} \ref{eq:continuous} \textbf{Richard Mosch appliances}.$ 

????Terrace: 52 m² enclosed with glass curtains, seamlessly connecting indoor and outdoor spaces.