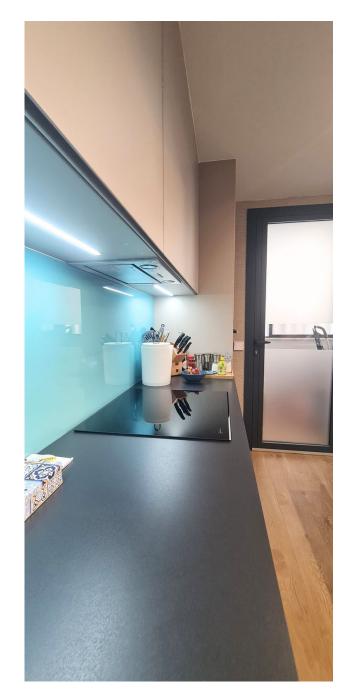

## Main Features:

????Interior: Two stylish bedrooms and two exclusive bathrooms.

 $\ref{eq:continuous} \ref{eq:continuous} \textbf{Richard Mosch appliances}.$ 

????Terrace: 52 m² enclosed with glass curtains, seamlessly connecting indoor and outdoor spaces.