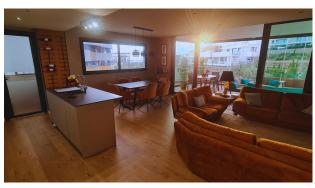

Lift

Not furnished

House area:

Imagine waking up every morning with the fresh breeze of the Mediterranean. This stunning 150 m² corner apartment in the heart of Fuengirola, near the Hilton Higuerón Resort, blends luxury and quality living. Designed by a renowned interior designer, every detail harmonizes the essence of the sea and sand.

## Main Features:

????Interior: Two stylish bedrooms and two exclusive bathrooms.

 $\ref{eq:continuous} \ref{eq:continuous} \textbf{Richard Mosch appliances}.$ 

????Terrace: 52 m² enclosed with glass curtains, seamlessly connecting indoor and outdoor spaces.