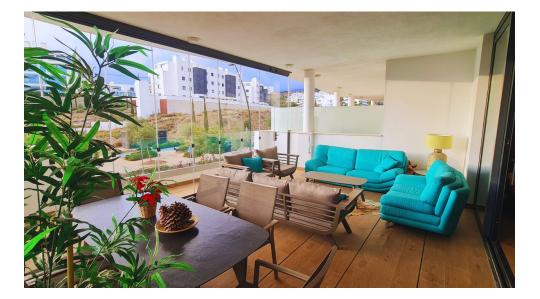

Lift

Not furnished

House area:

Imagine waking up every morning with the fresh breeze of the Mediterranean. This stunning 150 m² corner apartment in the heart of Fuengirola, near the Hilton Higuerón Resort, blends luxury and quality living. Designed by a renowned interior designer, every detail harmonizes the essence of the sea and sand.

## Main Features:

????Interior: Two stylish bedrooms and two exclusive bathrooms.

 $\ref{eq:continuous} \ref{eq:continuous} \textbf{Richard Mosch appliances}.$ 

????Terrace: 52 m² enclosed with glass curtains, seamlessly connecting indoor and outdoor spaces.