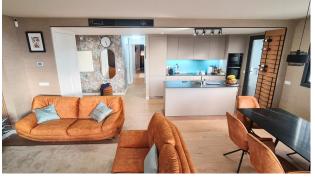

Lift

Not furnished

House area:

Imagine waking up every morning with the fresh breeze of the Mediterranean. This stunning 150 m² corner apartment in the heart of Fuengirola, near the Hilton Higuerón Resort, blends luxury and quality living. Designed by a renowned interior designer, every detail harmonizes the essence of the sea and sand.

## Main Features:

????Interior: Two stylish bedrooms and two exclusive bathrooms.

 $\ref{eq:continuous} \ref{eq:continuous} \textbf{Richard Mosch appliances}.$ 

????Terrace: 52 m² enclosed with glass curtains, seamlessly connecting indoor and outdoor spaces.