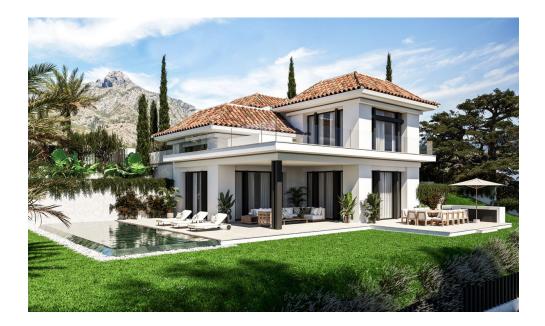

Close to golf

Lift

Solarium

Barbecue

Gymnasium

Utility room

White goods

Impressive villa located in the prestigious area of The Golden Mile, Costa del Sol. This luxury property, with a constructed area of 618 m<sup>2</sup> on a plot of 1.100 m<sup>2</sup>, combines modern design with spacious and functional spaces. offering an exclusive lifestyle in a privileged location.

The villa has 4 bedrooms and 6 bathrooms, all distributed with an impeccable design. Its condition is excellent, with high quality finishes that guarantee maximum comfort. Upon entering, you are greeted by a spacious living room with access to the outdoor areas, perfect for entertaining and relaxing. The kitchen is fully equipped with state-of-the-art appliances and modern finishes.

The outdoor spaces include a beautiful private garden, a stunning swimming pool and several seating areas, ideal for enjoying the Mediterranean climate. In addition, the property has a covered terrace, solarium and barbecue area, perfect for family gatherings or friends.

In terms of amenities, the villa is equipped with an elevator, gym, sauna, games room, jacuzzi and bar. The master suite offers an en-suite bathroom and panoramic views that you will fall in love with.