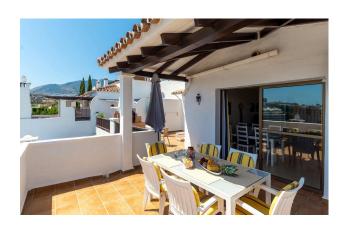

House area: 85 m<sup>2</sup>

Close to sea

White goods

WiFi

**Furnished** 

Terrace

Airconditioning

Discover a charming holiday apartment (Originally 2) nestled in the heart of the Pueblo Evita complex, a picturesque setting just a short 500-meter stroll from the sun-drenched beach. This inviting retreat offers beautiful sea views, allowing guests to bask in the natural beauty of the Mediterranean coast from the comfort of their balcony or living room. Designed with relaxation in mind, the apartment features cozy interiors, modern amenities, and access to the complex's lovely communal areas, including pools, lush gardens, and scenic walkways. Perfect for couples, families, or friends, this apartment promises an unforgettable seaside getaway with all the comforts of home close at hand.