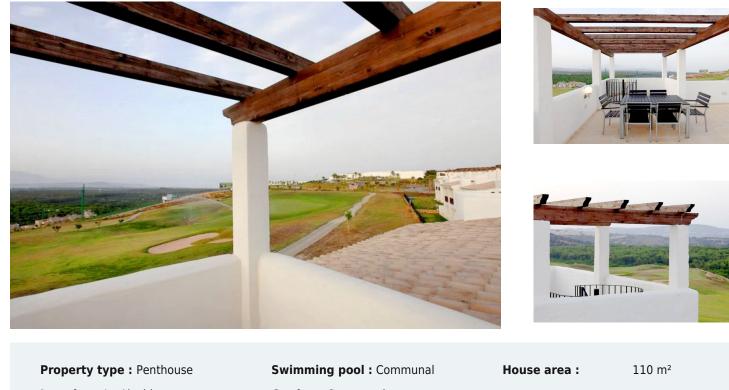

## PENTHOUSE IN LA ALCAIDESA WITH GOLF COURSE VIEWS, JUST 5 MINUTES FROM THE BEACH

Exceptional location in La Alcaidesa, within the exclusive Avenida del Golf. This penthouse perfectly combines luxury and comfort. Nestled in a privileged environment surrounded by nature and golf courses, it is just 5 minutes from the beach and 10 minutes from Sotogrande, with convenient access to services, restaurants, and leisure areas.

Facing south, the property is filled with natural light and offers uninterrupted views of the golf course. With a built area of 150 m<sup>2</sup> and a 40 m<sup>2</sup> terrace, this home is designed for maximum comfort. Its modern and functional layout includes two spacious bedrooms and two bathrooms, ideal as a primary residence or a weekend retreat.

Located in a well-maintained and peaceful urbanization, this home is part of a community featuring beautifully kept gardens and a communal pool, providing a relaxed and secure environment. The area is surrounded by amenities such as shops, schools, and recreational activities, making it a practical and attractive choice for families and golf enthusiasts alike.