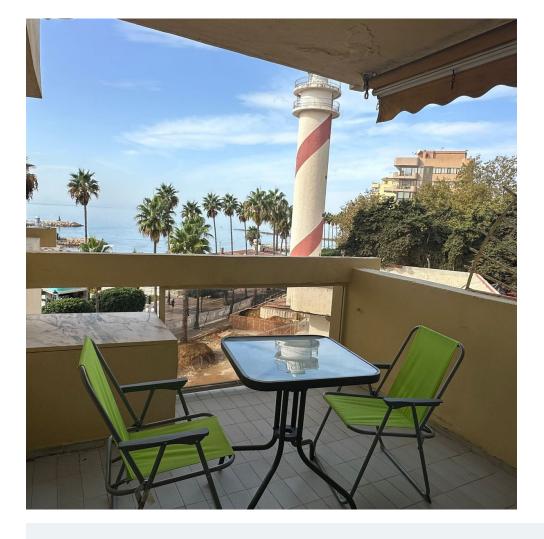

Parking: Closed Garage

132 m<sup>2</sup> House area:

Near golf

Lift

Storage room Terrace

Walking distance beach

Unique Opportunity in Marbella next to the Lighthouse and Promenade!

This spectacular beachfront apartment in the exclusive "Edificio Marbella 2000" is located just steps away from the Marbella Lighthouse and the Promenade, making it the perfect spot to enjoy the best of coastal living. Located on the third floor, with southwest orientation, it offers breathtaking sea views, plenty of natural light, and beautiful sunsets. Although it requires renovation, its prime location makes it an excellent investment.