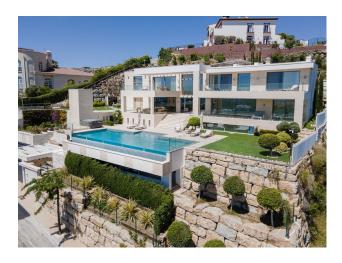

**Fireplace** 

**Basement** 

Terrace

**Furnished** 

Barbecue

Spacious villa with panoramic sea views in La Alqueria, Benahavis

Villa for sale in La Alqueria, Benahavis with 5 bedrooms, 5 bathrooms with private swimming pool, private garage (3 parking spaces) and private garden.

The property was built with top quality materials in order to reflect unique design of each room. The outdoor infinity pool has open views of the sea and mountains and is surrounded by jacuzzi and a chill out area with sun beds. Walking through the outdoor covered terrace you could find a BBQ area surrounded by green tropical garden.

Regarding property dimensions, it has 1,266 m<sup>2</sup> built and 2,254 m<sup>2</sup> plot. Has the following facilities garden view, golf view, mountain view, panoramic view, pool view, sea view, amenities near, close to golf, close to schools, close to shops, front line golf, air conditioning, solar panels, underfloor heating (bathrooms), brand new, barbeque, basement, covered terrace, fireplace, fitted wardrobes, glass doors, guest toilet, gym, home automation system, jacuzzi, lift, marble floors, private terrace, spa, sauna, turkish bath, uncovered terrace, fully fitted kitchen, fully furnished, dining room, laundry ിൽമെ lming Mamesteam room, storage room, utility room, would mengal managemate side o entrance.