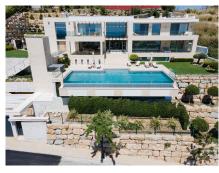

**Fireplace** 

**Basement** 

Terrace

**Furnished** 

Barbecue

Spacious villa with panoramic sea views in La Alqueria, Benahavis

Villa for sale in La Alqueria, Benahavis with 5 bedrooms, 5 bathrooms with private swimming pool, private garage (3 parking spaces) and private garden.

The property was built with top quality materials in order to reflect unique design of each room. The outdoor infinity pool has open views of the sea and mountains and is surrounded by jacuzzi and a chill out area with sun beds. Walking through the outdoor covered terrace you could find a BBQ area surrounded by green tropical garden.

Regarding property dimensions, it has 1,266 m<sup>2</sup> built and 2,254 m<sup>2</sup> plot. Has the following facilities garden view, golf view, mountain view, panoramic view, pool view, sea view, amenities near, close to golf, close to schools, close to shops, front line golf, air conditioning, solar panels, underfloor heating (bathrooms), brand new, barbeque, basement, covered terrace, fireplace, fitted wardrobes, glass doors, guest toilet, gym, home automation system, jacuzzi, lift, marble floors, private terrace, spa, sauna, turkish bath, uncovered terrace, fully fitted kitchen, fully furnished, dining room, laundry ിൽമെ lming Mamesteam room, storage room, utility room, would mengal managemate side o entrance.