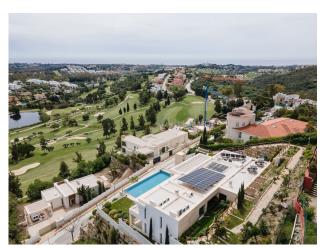

**Fireplace** 

**Basement** 

Terrace

**Furnished** 

Barbecue

Spacious villa with panoramic sea views in La Alqueria, Benahavis

Villa for sale in La Alqueria, Benahavis with 5 bedrooms, 5 bathrooms with private swimming pool, private garage (3 parking spaces) and private garden.

The property was built with top quality materials in order to reflect unique design of each room. The outdoor infinity pool has open views of the sea and mountains and is surrounded by jacuzzi and a chill out area with sun beds. Walking through the outdoor covered terrace you could find a BBQ area surrounded by green tropical garden.

Regarding property dimensions, it has 1,266 m<sup>2</sup> built and 2,254 m<sup>2</sup> plot. Has the following facilities garden view, golf view, mountain view, panoramic view, pool view, sea view, amenities near, close to golf, close to schools, close to shops, front line golf, air conditioning, solar panels, underfloor heating (bathrooms), brand new, barbeque, basement, covered terrace, fireplace, fitted wardrobes, glass doors, guest toilet, gym, home automation system, jacuzzi, lift, marble floors, private terrace, spa, sauna, turkish bath, uncovered terrace, fully fitted kitchen, fully furnished, dining room, laundry ിൽമെ lming Mamesteam room, storage room, utility room, would mengal managemate side o entrance.