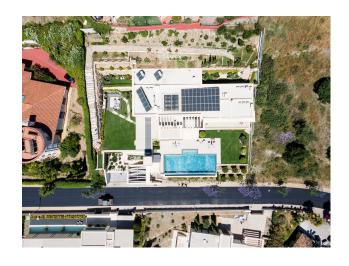

Regarding property dimensions, it has 1,266 m<sup>2</sup> built and 2,254 m<sup>2</sup> plot. Has the following facilities garden view, golf view, mountain view, panoramic view, pool view, sea view, amenities near, close to golf, close to schools, close to shops, front line golf, air conditioning, solar panels, underfloor heating (bathrooms), brand new, barbeque, basement, covered terrace, fireplace, fitted wardrobes, glass doors, guest toilet, gym, home automation system, jacuzzi, lift, marble floors, private terrace, spa, sauna, turkish bath, uncovered terrace, fully fitted kitchen, fully furnished, dining room, laundry ിൽമെ lming Mamesteam room, storage room, utility room, would mengal managemate side o entrance.