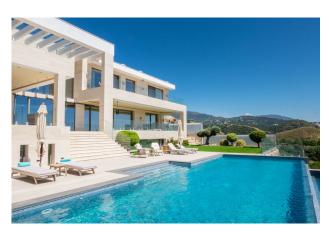

**Fireplace** 

**Basement** 

Terrace

**Furnished** 

Barbecue

Spacious villa with panoramic sea views in La Alqueria, Benahavis

Villa for sale in La Alqueria, Benahavis with 5 bedrooms, 5 bathrooms with private swimming pool, private garage (3 parking spaces) and private garden.

The property was built with top quality materials in order to reflect unique design of each room. The outdoor infinity pool has open views of the sea and mountains and is surrounded by jacuzzi and a chill out area with sun beds. Walking through the outdoor covered terrace you could find a BBQ area surrounded by green tropical garden.

Regarding property dimensions, it has 1,266 m<sup>2</sup> built and 2,254 m<sup>2</sup> plot. Has the following facilities garden view, golf view, mountain view, panoramic view, pool view, sea view, amenities near, close to golf, close to schools, close to shops, front line golf, air conditioning, solar panels, underfloor heating (bathrooms), brand new, barbeque, basement, covered terrace, fireplace, fitted wardrobes, glass doors, guest toilet, gym, home automation system, jacuzzi, lift, marble floors, private terrace, spa, sauna, turkish bath, uncovered terrace, fully fitted kitchen, fully furnished, dining room, laundry ിൽമെ lming Mamesteam room, storage room, utility room, would mengal managemate side o entrance.