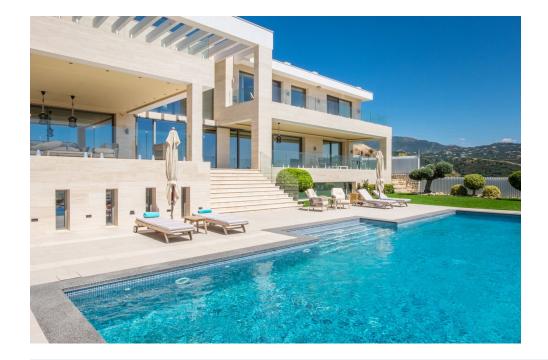

**Fireplace** 

**Basement** 

Terrace

**Furnished** 

Barbecue

Spacious villa with panoramic sea views in La Alqueria, Benahavis

Villa for sale in La Alqueria, Benahavis with 5 bedrooms, 5 bathrooms with private swimming pool, private garage (3 parking spaces) and private garden.

The property was built with top quality materials in order to reflect unique design of each room. The outdoor infinity pool has open views of the sea and mountains and is surrounded by jacuzzi and a chill out area with sun beds. Walking through the outdoor covered terrace you could find a BBQ area surrounded by green tropical garden.

Regarding property dimensions, it has 1,266 m<sup>2</sup> built and 2,254 m<sup>2</sup> plot. Has the following facilities garden view, golf view, mountain view, panoramic view, pool view, sea view, amenities near, close to golf, close to schools, close to shops, front line golf, air conditioning, solar panels, underfloor heating (bathrooms), brand new, barbeque, basement, covered terrace, fireplace, fitted wardrobes, glass doors, guest toilet, gym, home automation system, jacuzzi, lift, marble floors, private terrace, spa, sauna, turkish bath, uncovered terrace, fully fitted kitchen, fully furnished, dining room, laundry ിൽമെ lming Mamesteam room, storage room, utility room, would mengal managemate side o entrance.