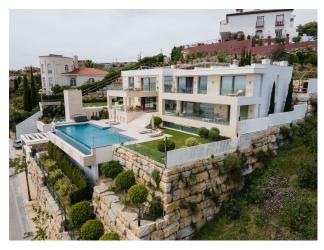

**Fireplace** 

**Basement** 

Terrace

**Furnished** 

Barbecue

Spacious villa with panoramic sea views in La Alqueria, Benahavis

Villa for sale in La Alqueria, Benahavis with 5 bedrooms, 5 bathrooms with private swimming pool, private garage (3 parking spaces) and private garden.

The property was built with top quality materials in order to reflect unique design of each room. The outdoor infinity pool has open views of the sea and mountains and is surrounded by jacuzzi and a chill out area with sun beds. Walking through the outdoor covered terrace you could find a BBQ area surrounded by green tropical garden.

Regarding property dimensions, it has 1,266 m<sup>2</sup> built and 2,254 m<sup>2</sup> plot. Has the following facilities garden view, golf view, mountain view, panoramic view, pool view, sea view, amenities near, close to golf, close to schools, close to shops, front line golf, air conditioning, solar panels, underfloor heating (bathrooms), brand new, barbeque, basement, covered terrace, fireplace, fitted wardrobes, glass doors, guest toilet, gym, home automation system, jacuzzi, lift, marble floors, private terrace, spa, sauna, turkish bath, uncovered terrace, fully fitted kitchen, fully furnished, dining room, laundry ിൽമെ lming Mamesteam room, storage room, utility room, would mengal managemate side o entrance.