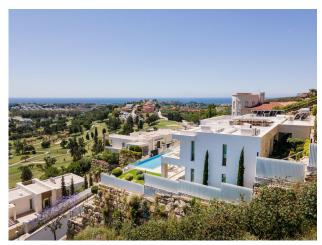

**Fireplace** 

**Basement** 

Terrace

**Furnished** 

Barbecue

Spacious villa with panoramic sea views in La Alqueria, Benahavis

Villa for sale in La Alqueria, Benahavis with 5 bedrooms, 5 bathrooms with private swimming pool, private garage (3 parking spaces) and private garden.

The property was built with top quality materials in order to reflect unique design of each room. The outdoor infinity pool has open views of the sea and mountains and is surrounded by jacuzzi and a chill out area with sun beds. Walking through the outdoor covered terrace you could find a BBQ area surrounded by green tropical garden.

Regarding property dimensions, it has 1,266 m<sup>2</sup> built and 2,254 m<sup>2</sup> plot. Has the following facilities garden view, golf view, mountain view, panoramic view, pool view, sea view, amenities near, close to golf, close to schools, close to shops, front line golf, air conditioning, solar panels, underfloor heating (bathrooms), brand new, barbeque, basement, covered terrace, fireplace, fitted wardrobes, glass doors, guest toilet, gym, home automation system, jacuzzi, lift, marble floors, private terrace, spa, sauna, turkish bath, uncovered terrace, fully fitted kitchen, fully furnished, dining room, laundry ിൽമെ lming Mamesteam room, storage room, utility room, would mengal managemate side o entrance.