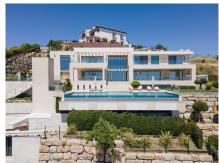

**Fireplace** 

**Basement** 

Terrace

**Furnished** 

Barbecue

Spacious villa with panoramic sea views in La Alqueria, Benahavis

Villa for sale in La Alqueria, Benahavis with 5 bedrooms, 5 bathrooms with private swimming pool, private garage (3 parking spaces) and private garden.

The property was built with top quality materials in order to reflect unique design of each room. The outdoor infinity pool has open views of the sea and mountains and is surrounded by jacuzzi and a chill out area with sun beds. Walking through the outdoor covered terrace you could find a BBQ area surrounded by green tropical garden.

Regarding property dimensions, it has 1,266 m<sup>2</sup> built and 2,254 m<sup>2</sup> plot. Has the following facilities garden view, golf view, mountain view, panoramic view, pool view, sea view, amenities near, close to golf, close to schools, close to shops, front line golf, air conditioning, solar panels, underfloor heating (bathrooms), brand new, barbeque, basement, covered terrace, fireplace, fitted wardrobes, glass doors, guest toilet, gym, home automation system, jacuzzi, lift, marble floors, private terrace, spa, sauna, turkish bath, uncovered terrace, fully fitted kitchen, fully furnished, dining room, laundry ിൽമെ lming Mamesteam room, storage room, utility room, would mengal managemate side o entrance.