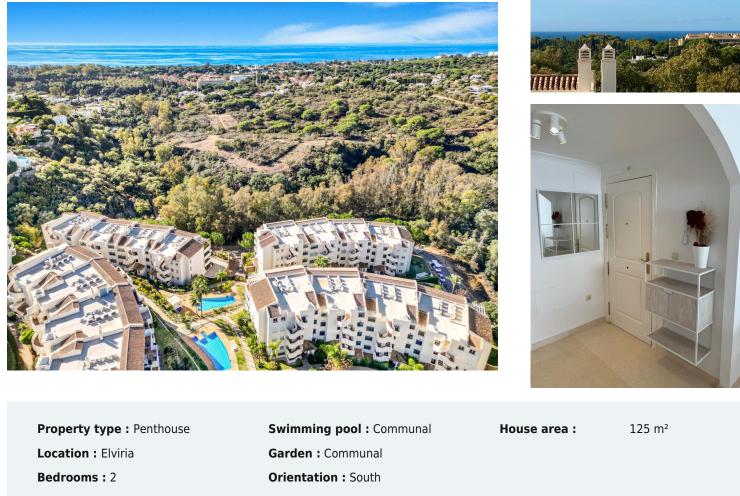

## 2 bedroom Penthouse in Elviria

Ref: RSR4879216

An exquisite 2-bedroom penthouse located in the exclusive Elviria located just 5-10 minutes from Marbella. This remarkable property showcases panoramic views of both the sea and mountains, delivering the best of Costa del Sol living.

The property includes two bedrooms, two bathrooms, and an expansive terrace, offering plenty of space to relax while enjoying the stunning surroundings. Residents in this complex also benefit from two large communal pools, perfect for enjoying warm days in a peaceful setting. Additionally, the penthouse includes a private underground parking space for convenience and security.

Situated in a sought-after area of Elviria, this penthouse is ideally located close to local amenities, renowned golf Info@ImmoMoment.es Courses, and pristine beaches, making it an outstanding choice for those seeking a luxurious lifestyle in Málaga.