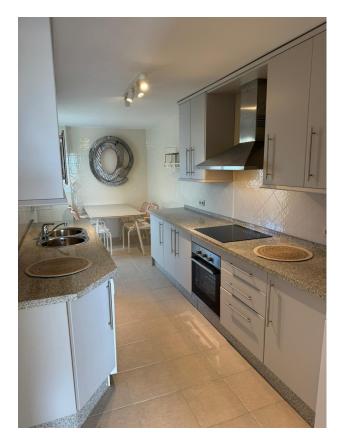

Finished to a high standard, the penthouse features beautiful marble flooring throughout, as well as marble accents in both bathrooms, adding an elegant touch. The spacious, fully equipped kitchen includes top-of-the-line appliances, ready to meet all your culinary needs.