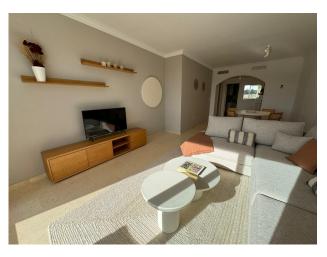

Finished to a high standard, the penthouse features beautiful marble flooring throughout, as well as marble accents in both bathrooms, adding an elegant touch. The spacious, fully equipped kitchen includes top-of-the-line appliances, ready to meet all your culinary needs.

The property includes two bedrooms, two bathrooms, and an expansive terrace, offering plenty of space to relax while enjoying the stunning surroundings. Residents in this complex also benefit from two large communal pools, perfect for enjoying warm days in a peaceful setting. Additionally, the penthouse includes a private underground parking space for convenience and security.