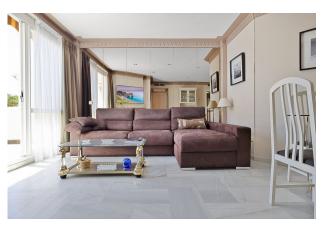

Views: Sea views

Parking: Closed Garage

House area: 86 m<sup>2</sup>

Close to sea

Walking distance beach

Terrace

This bright and charming 86 m² apartment invites you to enjoy the Mediterranean lifestyle in one of the most exclusive areas of the coast. Upon entering, you are greeted by a spacious living room bathed in natural light that extends to a beautiful terrace, ideal for relaxing or sharing special moments. The kitchen is functional and fully equipped. The two spacious and cozy bedrooms have built-in wardrobes, and the master bedroom has its own private bathroom, creating an intimate space full of comfort. The second bathroom is also fully equipped. Located on the second floor with an elevator, the apartment is designed to offer maximum comfort at any time of the year, with air conditioning and a private parking space. In Puerto Marina, one of the most desired areas of Benalmádena, surrounded by services, restaurants and with the sea just a few steps away, this apartment is a true paradise to live in or as an investment. Let yourself fall in love with this corner of light and well-being!