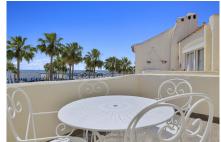

Views: Sea views

Parking: Closed Garage

House area: 86 m<sup>2</sup>

Close to sea

Walking distance beach

Terrace

This bright and charming 86 m² apartment invites you to enjoy the Mediterranean lifestyle in one of the most exclusive areas of the coast. Upon entering, you are greeted by a spacious living room bathed in natural light that extends to a beautiful terrace, ideal for relaxing or sharing special moments. The kitchen is functional and fully equipped. The two spacious and cozy bedrooms have built-in wardrobes, and the master bedroom has its own private bathroom, creating an intimate space full of comfort. The second bathroom is also fully equipped. Located on the second floor with an elevator, the apartment is designed to offer maximum comfort at any time of the year, with air conditioning and a private parking space. In Puerto Marina, one of the most desired areas of Benalmádena, surrounded by services, restaurants and with the sea just a few steps away, this apartment is a true paradise to live in or as an investment. Let yourself fall in love with this corner of light and well-being!