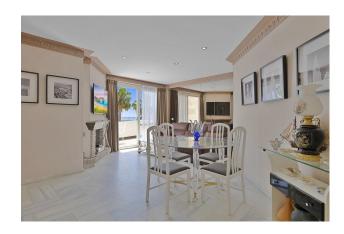

Views: Sea views

Parking: Closed Garage

House area: 86 m<sup>2</sup>

Close to sea

Walking distance beach

Terrace

This bright and charming 86 m² apartment invites you to enjoy the Mediterranean lifestyle in one of the most exclusive areas of the coast. Upon entering, you are greeted by a spacious living room bathed in natural light that extends to a beautiful terrace, ideal for relaxing or sharing special moments. The kitchen is functional and fully equipped. The two spacious and cozy bedrooms have built-in wardrobes, and the master bedroom has its own private bathroom, creating an intimate space full of comfort. The second bathroom is also fully equipped. Located on the second floor with an elevator, the apartment is designed to offer maximum comfort at any time of the year, with air conditioning and a private parking space. In Puerto Marina, one of the most desired areas of Benalmádena, surrounded by services, restaurants and with the sea just a few steps away, this apartment is a true paradise to live in or as an investment. Let yourself fall in love with this corner of light and well-being!