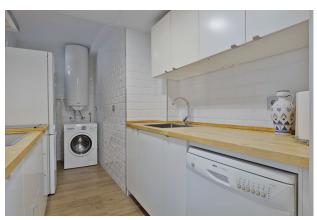

Views: Sea views

Parking: Closed Garage

House area: 86 m<sup>2</sup>

Close to sea

Walking distance beach

Terrace

This bright and charming 86 m² apartment invites you to enjoy the Mediterranean lifestyle in one of the most exclusive areas of the coast. Upon entering, you are greeted by a spacious living room bathed in natural light that extends to a beautiful terrace, ideal for relaxing or sharing special moments. The kitchen is functional and fully equipped. The two spacious and cozy bedrooms have built-in wardrobes, and the master bedroom has its own private bathroom, creating an intimate space full of comfort. The second bathroom is also fully equipped. Located on the second floor with an elevator, the apartment is designed to offer maximum comfort at any time of the year, with air conditioning and a private parking space. In Puerto Marina, one of the most desired areas of Benalmádena, surrounded by services, restaurants and with the sea just a few steps away, this apartment is a true paradise to live in or as an investment. Let yourself fall in love with this corner of light and well-being!