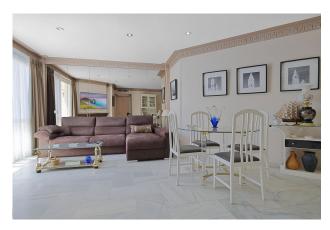

Views: Sea views

Parking: Closed Garage

House area: 86 m<sup>2</sup>

Close to sea

Walking distance beach

Terrace

This bright and charming 86 m² apartment invites you to enjoy the Mediterranean lifestyle in one of the most exclusive areas of the coast. Upon entering, you are greeted by a spacious living room bathed in natural light that extends to a beautiful terrace, ideal for relaxing or sharing special moments. The kitchen is functional and fully equipped. The two spacious and cozy bedrooms have built-in wardrobes, and the master bedroom has its own private bathroom, creating an intimate space full of comfort. The second bathroom is also fully equipped. Located on the second floor with an elevator, the apartment is designed to offer maximum comfort at any time of the year, with air conditioning and a private parking space. In Puerto Marina, one of the most desired areas of Benalmádena, surrounded by services, restaurants and with the sea just a few steps away, this apartment is a true paradise to live in or as an investment. Let yourself fall in love with this corner of light and well-being!