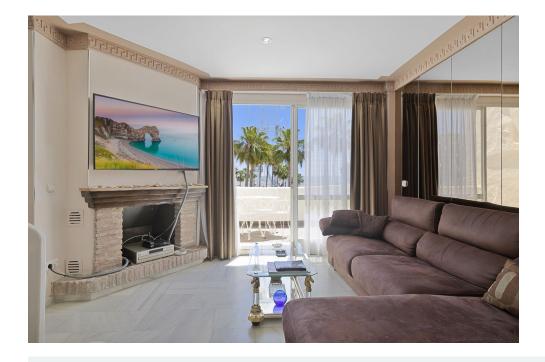

Views: Sea views

Parking: Closed Garage

House area: 86 m<sup>2</sup>

Close to sea

Walking distance beach

Terrace

This bright and charming 86 m² apartment invites you to enjoy the Mediterranean lifestyle in one of the most exclusive areas of the coast. Upon entering, you are greeted by a spacious living room bathed in natural light that extends to a beautiful terrace, ideal for relaxing or sharing special moments. The kitchen is functional and fully equipped. The two spacious and cozy bedrooms have built-in wardrobes, and the master bedroom has its own private bathroom, creating an intimate space full of comfort. The second bathroom is also fully equipped. Located on the second floor with an elevator, the apartment is designed to offer maximum comfort at any time of the year, with air conditioning and a private parking space. In Puerto Marina, one of the most desired areas of Benalmádena, surrounded by services, restaurants and with the sea just a few steps away, this apartment is a true paradise to live in or as an investment. Let yourself fall in love with this corner of light and well-being!