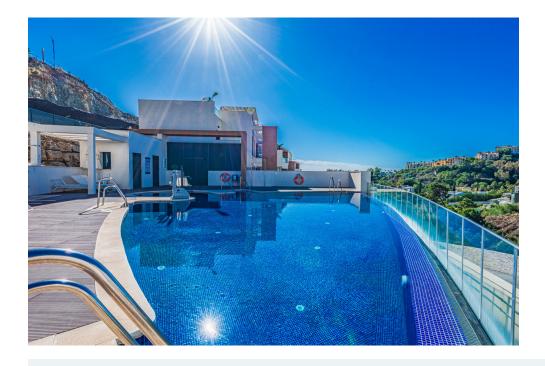

## Immo Moment 3 bedroom Penthouse in La Quinta

€645,000

Property type: Penthouse

Location: La Quinta

Bedrooms: 3

Bathrooms: 2

Swimming pool: Communal

Garden: Private

Barbecue

Gymnasium

Lift

Solarium

Jacuzzi

Fitted wardrobes

Utility room

White goods

Airconditioning

Large, well presented penthouse with three double bedrooms, located in a popular complex, above the La Quinta golf course and a short drive from the amenities and beaches of Puerto Banus and San Pedro de Alcántara.