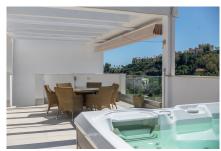

One of the penthouse's main features is the private rooftop solarium, which has a fully fitted outdoor kitchen with a permanent wet bar, fridge and oversize fitted barbecue, along with a high-end jacuzzi and covered dining area.