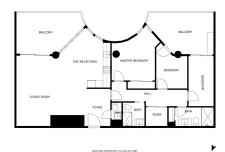

**House area:** 163 m<sup>2</sup>

Close to sea

Fitted wardrobes

Furnished

Close to golf

✓ Lift

Airconditioning

Close to beach

Upon entering, you're greeted by an inviting open-plan layout, seamlessly blending the chic kitchen with the dining and living areas. Bathed in natural light, the interiors exude an ambiance of serenity and space, perfect for both relaxation and entertainment.