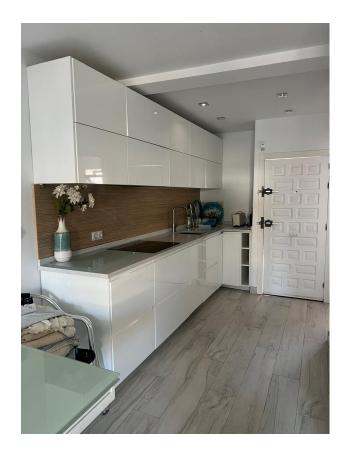

The studio was totally refurbished 3 years ago including all the electricity and plumbing and now has a state-of-the-art kitchen with integrated German appliances, a convenient walk-in shower room, and alarm system in place. Pueblo López owners have a special key to unlock reserved parking spaces for residents all around the complex which makes for easy parking all year round. The studio is accessed through 2 secured gates and there is also an alarm system in place as well as air conditioning hot and cold.