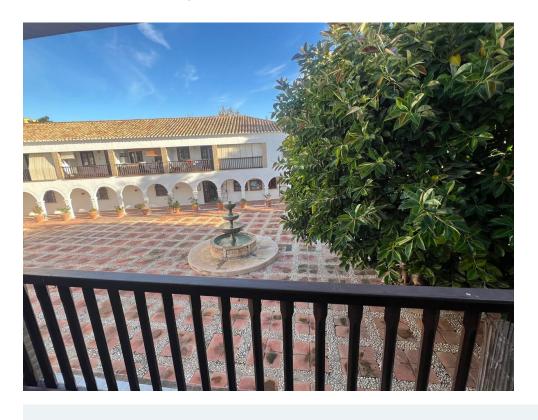

✓ WiFi

✓ White goods

House area:

Fantastic investment!!! Super cosy studio in a delightlfully picturesque and quiet area of Fuengirola, Pueblo Lopez which is walking distance to everything.

The studio overlooks the stunning Plaza de San Juan, with its beautiful Andalucian style cobblestones, archways and water feature, offering a quiet and beautiful hidden spot.

The studio was totally refurbished 3 years ago including all the electricity and plumbing and now has a state-of-the-art kitchen with integrated German appliances, a convenient walk-in shower room, and alarm system in place. Pueblo López owners have a special key to unlock reserved parking spaces for residents all around the complex which makes for easy parking all year round. The studio is accessed through 2 secured gates and there is also an alarm system in place as well as air conditioning hot and cold.