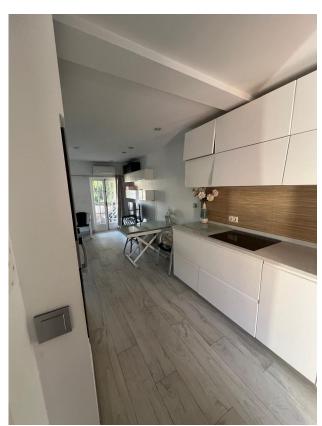

The studio was totally refurbished 3 years ago including all the electricity and plumbing and now has a state-of-the-art kitchen with integrated German appliances, a convenient walk-in shower room, and alarm system in place. Pueblo López owners have a special key to unlock reserved parking spaces for residents all around the complex which makes for easy parking all year round. The studio is accessed through 2 secured gates and there is also an alarm system in place as well as air conditioning hot and cold.