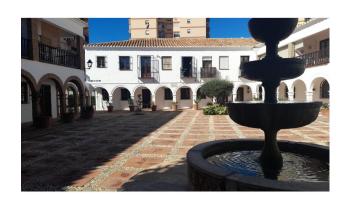

✓ WiFi

✓ White goods

House area:

Fantastic investment!!! Super cosy studio in a delightlfully picturesque and quiet area of Fuengirola, Pueblo Lopez which is walking distance to everything.

The studio overlooks the stunning Plaza de San Juan, with its beautiful Andalucian style cobblestones, archways and water feature, offering a quiet and beautiful hidden spot.

The studio was totally refurbished 3 years ago including all the electricity and plumbing and now has a state-of-the-art kitchen with integrated German appliances, a convenient walk-in shower room, and alarm system in place. Pueblo López owners have a special key to unlock reserved parking spaces for residents all around the complex which makes for easy parking all year round. The studio is accessed through 2 secured gates and there is also an alarm system in place as well as air conditioning hot and cold.