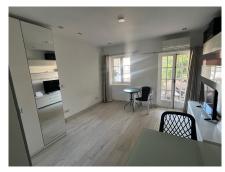

The studio was totally refurbished 3 years ago including all the electricity and plumbing and now has a state-of-the-art kitchen with integrated German appliances, a convenient walk-in shower room, and alarm system in place. Pueblo López owners have a special key to unlock reserved parking spaces for residents all around the complex which makes for easy parking all year round. The studio is accessed through 2 secured gates and there is also an alarm system in place as well as air conditioning hot and cold.

All furniture is included in the price, including a versatile glass table that doubles as a coffee and dining table, TV unit, wall shelves and corner wardrobe with led lights.

The train station is under 5 minutes away, bus station under 10 min and the beach a lovely 12 min stroll.