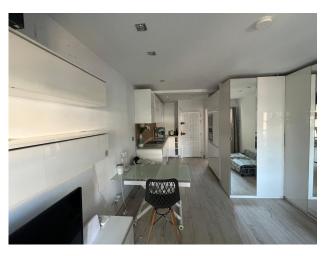

✓ WiFi

✓ White goods

House area:

Fantastic investment!!! Super cosy studio in a delightlfully picturesque and quiet area of Fuengirola, Pueblo Lopez which is walking distance to everything.

The studio overlooks the stunning Plaza de San Juan, with its beautiful Andalucian style cobblestones, archways and water feature, offering a quiet and beautiful hidden spot.

The studio was totally refurbished 3 years ago including all the electricity and plumbing and now has a state-of-the-art kitchen with integrated German appliances, a convenient walk-in shower room, and alarm system in place. Pueblo López owners have a special key to unlock reserved parking spaces for residents all around the complex which makes for easy parking all year round. The studio is accessed through 2 secured gates and there is also an alarm system in place as well as air conditioning hot and cold.

All furniture is included in the price, including a versatile glass table that doubles as a coffee and dining table, TV unit, wall shelves and corner wardrobe with led lights.

The train station is under 5 minutes away, bus station under 10 min and the beach a lovely 12 min stroll.