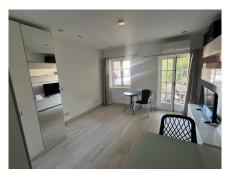

The studio was totally refurbished 3 years ago including all the electricity and plumbing and now has a state-of-the-art kitchen with integrated German appliances, a convenient walk-in shower room, and alarm system in place. Pueblo López owners have a special key to unlock reserved parking spaces for residents all around the complex which makes for easy parking all year round. The studio is accessed through 2 secured gates and there is also an alarm system in place as well as air conditioning hot and cold.

All furniture is included in the price, including a versatile glass table that doubles as a coffee and dining table, TV unit, wall shelves and corner wardrobe with led lights.

The train station is under 5 minutes away, bus station under 10 min and the beach a lovely 12 min stroll.