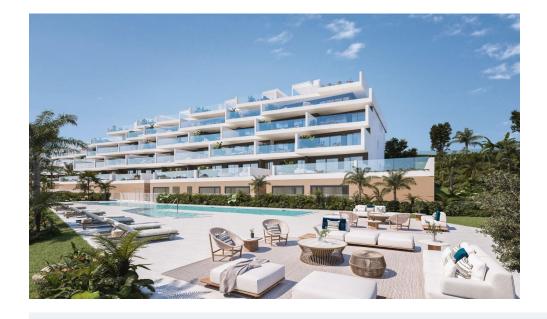

## NEW BUILD RESIDENTIAL COMPLEX IN MANILVA

New build residential complex consist of 100 apartments in a magnificent residential area and in an extraordinary location.

2 and 3 bedrooms apartments are distributed in different blocks resulting in a balanced ensemble. The project combines a modern design architecture wrapped with a perfectly studied landscaping that surrounds the building with its large gardens and common leisure areas that allow the client to enjoy a resort concept.

At this residential complex the spacious common areas have been designed to offer a wide range of amenities, services and fun for everyone

A resort in your own home with large gardens with an infinity pool with saline chlorination, solarium, relaxation and yoga area, spa with Turkish bath, jacuzzi and sauna, indoor fitness area, leisure room with coworking, multimedia and games area, surrounded by gardens with landscape treatment...