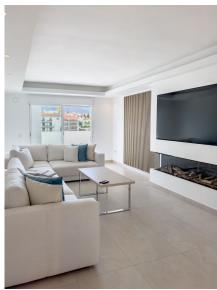

This penthouse has been exquisitely renovated with numerous details. It consists of a spacious living room with an open kitchen to maximize space and create a sense of openness. There is a hallway leading to the two bedrooms, one of which is the master bedroom with an en-suite bathroom and a dressing area. There is also a second full bathroom.