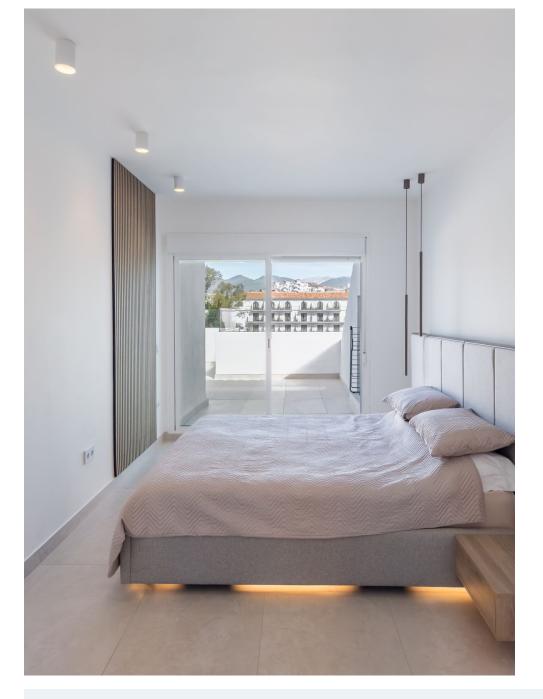

This penthouse has been exquisitely renovated with numerous details. It consists of a spacious living room with an open kitchen to maximize space and create a sense of openness. There is a hallway leading to the two bedrooms, one of which is the master bedroom with an en-suite bathroom and a dressing area. There is also a second full bathroom.