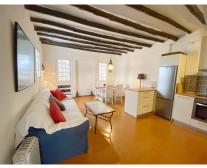

On the ground floor there is the main living room and the kitchen, and views of the square. On the first floor a large bedroom with bathroom en suite. Also overlooking the square. On the second floor a second large bedroom with en suite bathroom. Views to the square. On the top floor, a fantastic terrace from where you can sunbathe throughout the day. Magnificent views