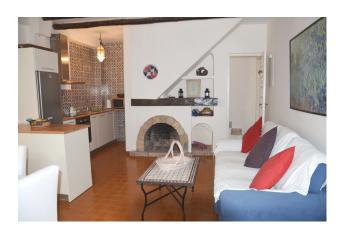

On the ground floor there is the main living room and the kitchen, and views of the square. On the first floor a large bedroom with bathroom en suite. Also overlooking the square. On the second floor a second large bedroom with en suite bathroom. Views to the square. On the top floor, a fantastic terrace from where you can sunbathe throughout the day. Magnificent views