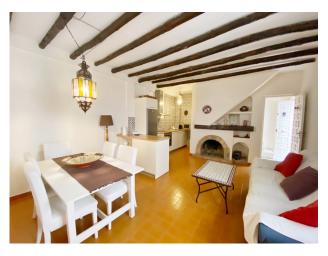

House in the old town with an excellent location in a beautiful and quiet square, just a few steps from the Plaza de los Naranjos.

Corner house with large windows and distributed in 3 comfortable floors plus a lovely terrace with great views over the old town and the Church of the Encarnation.

On the ground floor there is the main living room and the kitchen, and views of the square. On the first floor a large bedroom with bathroom en suite. Also overlooking the square. On the second floor a second large bedroom with en suite bathroom. Views to the square. On the top floor, a fantastic terrace from where you can sunbathe throughout the day. Magnificent views