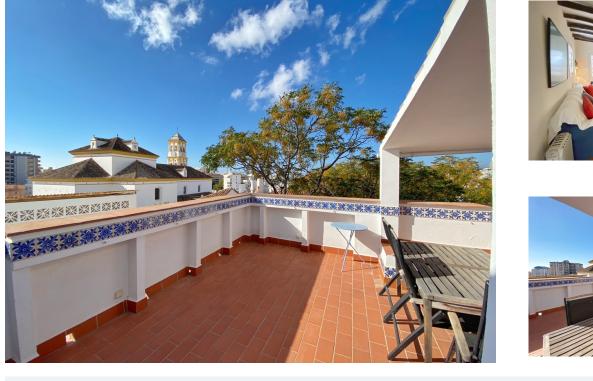

House in the old town with an excellent location in a beautiful and quiet square, just a few steps from the Plaza de los Naranjos.

Corner house with large windows and distributed in 3 comfortable floors plus a lovely terrace with great views over the old town and the Church of the Encarnation.

On the ground floor there is the main living room and the kitchen, and views of the square. On the first floor a large bedroom with bathroom en suite. Also overlooking the square. On the second floor a second large bedroom with en suite bathroom. Views to the square. On the top floor, a fantastic terrace from where you can sunbathe throughout the day. Magnificent views