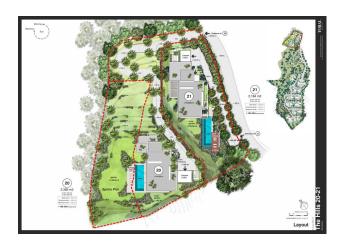

Orientation: South

Views : Sea views

Plot area: 6441 m<sup>2</sup>

~

Close to golf

Introducing a rare opportunity to create your dream home in one of Marbella's most exclusive areas, El Herrejon in Benahavís. These two adjacent plots span a generous 4,301 m² and 2,140 m², providing ample space and privacy for a luxurious estate or even two separate residences. Nestled within a tranquil and verdant landscape, these plots offer breathtaking views that stretch toward the scenic hills and down to the Mediterranean Sea, capturing the essence of Costa del Sol's natural beauty.

The orientation of the plots ensures that both properties will enjoy optimal sunlight throughout the day. Imagine morning coffee with the sunrise over the mountains and serene evenings with the Mediterranean sunset from the comfort of your new home. The terrain allows for innovative architectural possibilities, from expansive terraces, infinity pools, and gardens to seamlessly integrated indoor-outdoor spaces that embrace the stunning surroundings.