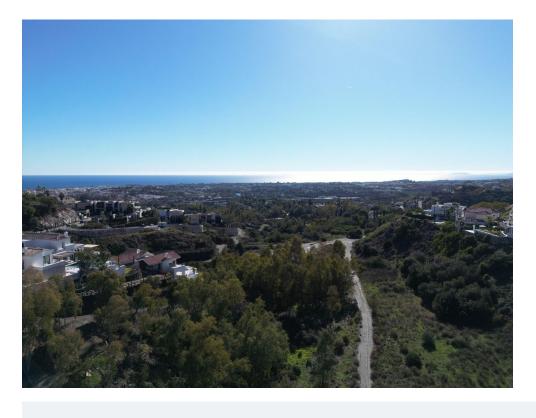

Orientation: South

Views : Sea views

Plot area: 6441 m<sup>2</sup>

~

Close to golf

Introducing a rare opportunity to create your dream home in one of Marbella's most exclusive areas, El Herrejon in Benahavís. These two adjacent plots span a generous 4,301 m² and 2,140 m², providing ample space and privacy for a luxurious estate or even two separate residences. Nestled within a tranquil and verdant landscape, these plots offer breathtaking views that stretch toward the scenic hills and down to the Mediterranean Sea, capturing the essence of Costa del Sol's natural beauty.

From the images provided, you can see the beautiful surroundings, characterised by lush greenery, nearby luxury homes, and unobstructed sightlines to the mountains and sea. This unique setting offers a blend of privacy and accessibility, making it ideal for those looking to escape while remaining close to Marbella's vibrant life.