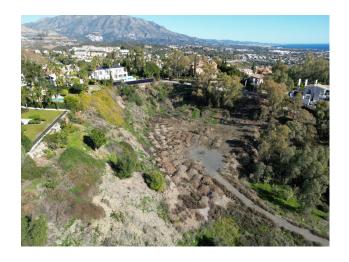

Orientation: South

Views : Sea views

Plot area: 6441 m<sup>2</sup>

~

Close to golf

Introducing a rare opportunity to create your dream home in one of Marbella's most exclusive areas, El Herrejon in Benahavís. These two adjacent plots span a generous 4,301 m² and 2,140 m², providing ample space and privacy for a luxurious estate or even two separate residences. Nestled within a tranquil and verdant landscape, these plots offer breathtaking views that stretch toward the scenic hills and down to the Mediterranean Sea, capturing the essence of Costa del Sol's natural beauty.

From the images provided, you can see the beautiful surroundings, characterised by lush greenery, nearby luxury homes, and unobstructed sightlines to the mountains and sea. This unique setting offers a blend of privacy and accessibility, making it ideal for those looking to escape while remaining close to Marbella's vibrant life.