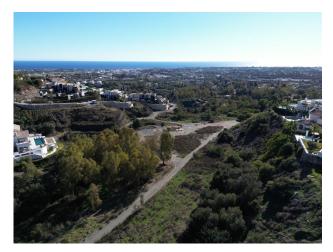

Orientation: South

Views : Sea views

Plot area: 6441 m<sup>2</sup>

~

Close to golf

Introducing a rare opportunity to create your dream home in one of Marbella's most exclusive areas, El Herrejon in Benahavís. These two adjacent plots span a generous 4,301 m² and 2,140 m², providing ample space and privacy for a luxurious estate or even two separate residences. Nestled within a tranquil and verdant landscape, these plots offer breathtaking views that stretch toward the scenic hills and down to the Mediterranean Sea, capturing the essence of Costa del Sol's natural beauty.

From the images provided, you can see the beautiful surroundings, characterised by lush greenery, nearby luxury homes, and unobstructed sightlines to the mountains and sea. This unique setting offers a blend of privacy and accessibility, making it ideal for those looking to escape while remaining close to Marbella's vibrant life.

The orientation of the plots ensures that both properties will enjoy optimal sunlight throughout the day. Imagine morning coffee with the sunrise over the mountains and serene evenings with the Mediterranean sunset from the comfort of your new home. The terrain allows for innovative architectural possibilities, from expansive terraces, infinity pools, and gardens to seamlessly integrated indoor-outdoor spaces that embrace the stunning surroundings.