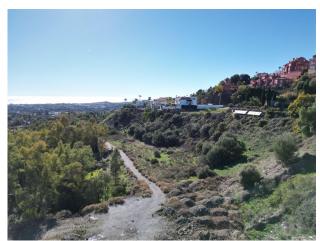

Orientation: South

Views : Sea views

Plot area: 6441 m<sup>2</sup>

~

Close to golf

Introducing a rare opportunity to create your dream home in one of Marbella's most exclusive areas, El Herrejon in Benahavís. These two adjacent plots span a generous 4,301 m² and 2,140 m², providing ample space and privacy for a luxurious estate or even two separate residences. Nestled within a tranquil and verdant landscape, these plots offer breathtaking views that stretch toward the scenic hills and down to the Mediterranean Sea, capturing the essence of Costa del Sol's natural beauty.

From the images provided, you can see the beautiful surroundings, characterised by lush greenery, nearby luxury homes, and unobstructed sightlines to the mountains and sea. This unique setting offers a blend of privacy and accessibility, making it ideal for those looking to escape while remaining close to Marbella's vibrant life.

The orientation of the plots ensures that both properties will enjoy optimal sunlight throughout the day. Imagine morning coffee with the sunrise over the mountains and serene evenings with the Mediterranean sunset from the comfort of your new home. The terrain allows for innovative architectural possibilities, from expansive terraces, infinity pools, and gardens to seamlessly integrated indoor-outdoor spaces that embrace the stunning surroundings.