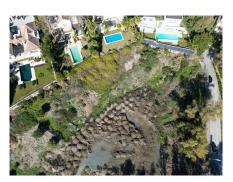

Orientation: South

Views : Sea views

Plot area: 6441 m<sup>2</sup>

~

Close to golf

Introducing a rare opportunity to create your dream home in one of Marbella's most exclusive areas, El Herrejon in Benahavís. These two adjacent plots span a generous 4,301 m² and 2,140 m², providing ample space and privacy for a luxurious estate or even two separate residences. Nestled within a tranquil and verdant landscape, these plots offer breathtaking views that stretch toward the scenic hills and down to the Mediterranean Sea, capturing the essence of Costa del Sol's natural beauty.

From the images provided, you can see the beautiful surroundings, characterised by lush greenery, nearby luxury homes, and unobstructed sightlines to the mountains and sea. This unique setting offers a blend of privacy and accessibility, making it ideal for those looking to escape while remaining close to Marbella's vibrant life.