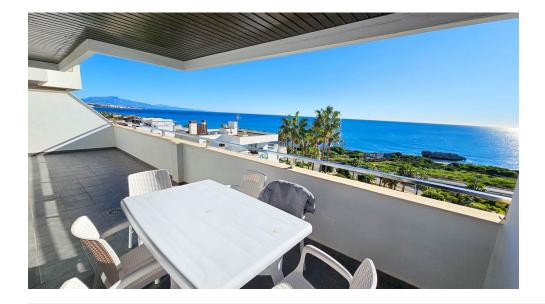

Tennis court

Walking distance beach

White goods

Close to sea

Fitted wardrobes

Lift

**Furnished** 

Stunning sea views in this 2 bedroom, 2 bathroom beachfront apartment in this development with communal gardens, paddle tennis court and swimming pool. This spectacular apartment has its entrance on the ground floor, although it is an intermediate floor due to the elevation of the land facing the sea. It is distributed as follows: spacious and bright living-dining room through the large window with beautiful sea views and direct access to the incredible 55m2 terrace with covered and uncovered areas, perfect for dining outdoors all year round. The kitchen is independent, L-shaped, has a granite kitchen counter and modern, high-quality furniture, and has a space for laundry and other utilities. The master bedroom is large and has an en-suite bathroom with a bathtub, a large built-in wardrobe and direct access to the terrace. In addition, it has another large room with access to the terrace and a second guest bathroom, also with a bathtub. The property has been built to the highest guality standards with laminate flooring, hot/cold air conditioning system, fitted wardrobes and electric shutters. In addition, it is sold fully furnished and includes a 5m2 storage room included in the price. The building also has a lift and video security. The location of the property is ideal, with sea views, a few minutes walk from the nearest beach (about 700 meters), 10 minutes by car from Estepona and La Duquesa beach.