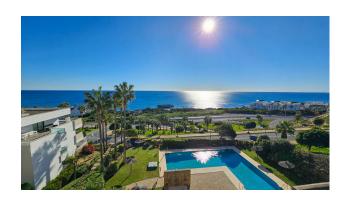

## mmo Moment 2 bedroom Apartment in Casares Playa

Ref: RSR4908178

€365,000

Property type: Apartment

**Location:** Casares Playa

Bedrooms: 2 Bathrooms: 2 Swimming pool: Communal

Garden: Communal Orientation: Northeast

Tennis court

Walking distance beach

White goods

Close to sea

Fitted wardrobes

Lift

**Furnished** 

Stunning sea views in this 2 bedroom, 2 bathroom beachfront apartment in this development with communal gardens, paddle tennis court and swimming pool. This spectacular apartment has its entrance on the ground floor, although it is an intermediate floor due to the elevation of the land facing the sea. It is distributed as follows: spacious and bright living-dining room through the large window with beautiful sea views and direct access to the incredible 55m2 terrace with covered and uncovered areas, perfect for dining outdoors all year round. The kitchen is independent, L-shaped, has a granite kitchen counter and modern, high-quality furniture, and has a space for laundry and other utilities. The master bedroom is large and has an en-suite bathroom with a bathtub, a large built-in wardrobe and direct access to the terrace. In addition, it has another large room with access to the terrace and a second guest bathroom, also with a bathtub. The property has been built to the highest guality standards with laminate flooring, hot/cold air conditioning system, fitted wardrobes and electric shutters. In addition, it is sold fully furnished and includes a 5m2 storage room included in the price. The building also has a lift and video security. The location of the property is ideal, with sea views, a few minutes walk from the nearest beach (about 700 meters), 10 minutes by car from Estepona and La Duquesa beach.