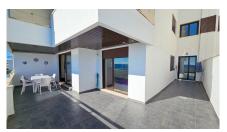

Tennis court

Walking distance beach

White goods

Close to sea

Fitted wardrobes

Lift

**Furnished** 

Stunning sea views in this 2 bedroom, 2 bathroom beachfront apartment in this development with communal gardens, paddle tennis court and swimming pool. This spectacular apartment has its entrance on the ground floor, although it is an intermediate floor due to the elevation of the land facing the sea. It is distributed as follows: spacious and bright living-dining room through the large window with beautiful sea views and direct access to the incredible 55m2 terrace with covered and uncovered areas, perfect for dining outdoors all year round. The kitchen is independent, L-shaped, has a granite kitchen counter and modern, high-quality furniture, and has a space for laundry and other utilities. The master bedroom is large and has an en-suite bathroom with a bathtub, a large built-in wardrobe and direct access to the terrace. In addition, it has another large room with access to the terrace and a second guest bathroom, also with a bathtub. The property has been built to the highest guality standards with laminate flooring, hot/cold air conditioning system, fitted wardrobes and electric shutters. In addition, it is sold fully furnished and includes a 5m2 storage room included in the price. The building also has a lift and video security. The location of the property is ideal, with sea views, a few minutes walk from the nearest beach (about 700 meters), 10 minutes by car from Estepona and La Duquesa beach.