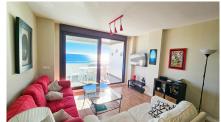

Tennis court

Walking distance beach

White goods

Close to sea

Fitted wardrobes

Lift

**Furnished** 

Stunning sea views in this 2 bedroom, 2 bathroom beachfront apartment in this development with communal gardens, paddle tennis court and swimming pool. This spectacular apartment has its entrance on the ground floor, although it is an intermediate floor due to the elevation of the land facing the sea. It is distributed as follows: spacious and bright living-dining room through the large window with beautiful sea views and direct access to the incredible 55m2 terrace with covered and uncovered areas, perfect for dining outdoors all year round. The kitchen is independent, L-shaped, has a granite kitchen counter and modern, high-quality furniture, and has a space for laundry and other utilities. The master bedroom is large and has an en-suite bathroom with a bathtub, a large built-in wardrobe and direct access to the terrace. In addition, it has another large room with access to the terrace and a second guest bathroom, also with a bathtub. The property has been built to the highest guality standards with laminate flooring, hot/cold air conditioning system, fitted wardrobes and electric shutters. In addition, it is sold fully furnished and includes a 5m2 storage room included in the price. The building also has a lift and video security. The location of the property is ideal, with sea views, a few minutes walk from the nearest beach (about 700 meters), 10 minutes by car from Estepona and La Duquesa beach.