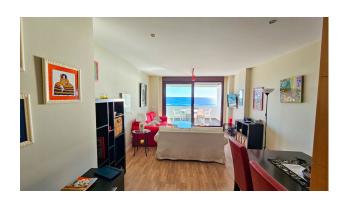

Tennis court

Walking distance beach

White goods

Close to sea

Fitted wardrobes

Lift

**Furnished** 

Stunning sea views in this 2 bedroom, 2 bathroom beachfront apartment in this development with communal gardens, paddle tennis court and swimming pool. This spectacular apartment has its entrance on the ground floor, although it is an intermediate floor due to the elevation of the land facing the sea. It is distributed as follows: spacious and bright living-dining room through the large window with beautiful sea views and direct access to the incredible 55m2 terrace with covered and uncovered areas, perfect for dining outdoors all year round. The kitchen is independent, L-shaped, has a granite kitchen counter and modern, high-quality furniture, and has a space for laundry and other utilities. The master bedroom is large and has an en-suite bathroom with a bathtub, a large built-in wardrobe and direct access to the terrace. In addition, it has another large room with access to the terrace and a second guest bathroom, also with a bathtub. The property has been built to the highest guality standards with laminate flooring, hot/cold air conditioning system, fitted wardrobes and electric shutters. In addition, it is sold fully furnished and includes a 5m2 storage room included in the price. The building also has a lift and video security. The location of the property is ideal, with sea views, a few minutes walk from the nearest beach (about 700 meters), 10 minutes by car from Estepona and La Duquesa beach.