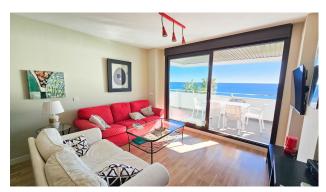

Tennis court

Walking distance beach

White goods

Close to sea

Fitted wardrobes

Lift

**Furnished** 

Stunning sea views in this 2 bedroom, 2 bathroom beachfront apartment in this development with communal gardens, paddle tennis court and swimming pool. This spectacular apartment has its entrance on the ground floor, although it is an intermediate floor due to the elevation of the land facing the sea. It is distributed as follows: spacious and bright living-dining room through the large window with beautiful sea views and direct access to the incredible 55m2 terrace with covered and uncovered areas, perfect for dining outdoors all year round. The kitchen is independent, L-shaped, has a granite kitchen counter and modern, high-quality furniture, and has a space for laundry and other utilities. The master bedroom is large and has an en-suite bathroom with a bathtub, a large built-in wardrobe and direct access to the terrace. In addition, it has another large room with access to the terrace and a second guest bathroom, also with a bathtub. The property has been built to the highest guality standards with laminate flooring, hot/cold air conditioning system, fitted wardrobes and electric shutters. In addition, it is sold fully furnished and includes a 5m2 storage room included in the price. The building also has a lift and video security. The location of the property is ideal, with sea views, a few minutes walk from the nearest beach (about 700 meters), 10 minutes by car from Estepona and La Duquesa beach.