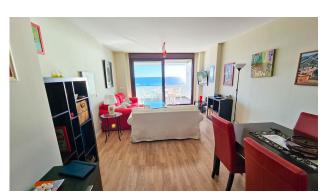

Tennis court

Walking distance beach

White goods

Close to sea

Fitted wardrobes

Lift

**Furnished** 

Stunning sea views in this 2 bedroom, 2 bathroom beachfront apartment in this development with communal gardens, paddle tennis court and swimming pool. This spectacular apartment has its entrance on the ground floor, although it is an intermediate floor due to the elevation of the land facing the sea. It is distributed as follows: spacious and bright living-dining room through the large window with beautiful sea views and direct access to the incredible 55m2 terrace with covered and uncovered areas, perfect for dining outdoors all year round. The kitchen is independent, L-shaped, has a granite kitchen counter and modern, high-quality furniture, and has a space for laundry and other utilities. The master bedroom is large and has an en-suite bathroom with a bathtub, a large built-in wardrobe and direct access to the terrace. In addition, it has another large room with access to the terrace and a second guest bathroom, also with a bathtub. The property has been built to the highest guality standards with laminate flooring, hot/cold air conditioning system, fitted wardrobes and electric shutters. In addition, it is sold fully furnished and includes a 5m2 storage room included in the price. The building also has a lift and video security. The location of the property is ideal, with sea views, a few minutes walk from the nearest beach (about 700 meters), 10 minutes by car from Estepona and La Duquesa beach.