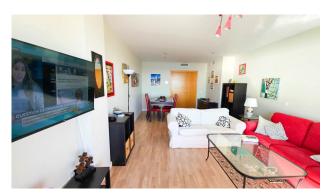

Tennis court

Walking distance beach

White goods

Close to sea

Fitted wardrobes

Lift

**Furnished** 

Stunning sea views in this 2 bedroom, 2 bathroom beachfront apartment in this development with communal gardens, paddle tennis court and swimming pool. This spectacular apartment has its entrance on the ground floor, although it is an intermediate floor due to the elevation of the land facing the sea. It is distributed as follows: spacious and bright living-dining room through the large window with beautiful sea views and direct access to the incredible 55m2 terrace with covered and uncovered areas, perfect for dining outdoors all year round. The kitchen is independent, L-shaped, has a granite kitchen counter and modern, high-quality furniture, and has a space for laundry and other utilities. The master bedroom is large and has an en-suite bathroom with a bathtub, a large built-in wardrobe and direct access to the terrace. In addition, it has another large room with access to the terrace and a second guest bathroom, also with a bathtub. The property has been built to the highest guality standards with laminate flooring, hot/cold air conditioning system, fitted wardrobes and electric shutters. In addition, it is sold fully furnished and includes a 5m2 storage room included in the price. The building also has a lift and video security. The location of the property is ideal, with sea views, a few minutes walk from the nearest beach (about 700 meters), 10 minutes by car from Estepona and La Duquesa beach.