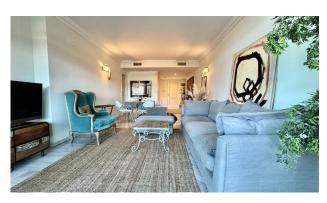

White goods

Airconditioning

Large size apartment with panoramic views to Gibraltar, front line golf, in Magna Marbella, in Nueva Andalucia

The apartment has 2 bedrooms, 2 bathrooms en suite. It has a total of 161 m2 of which 129 m o iterace olver 2 med it anoraiding washer and dryer, large living room with access