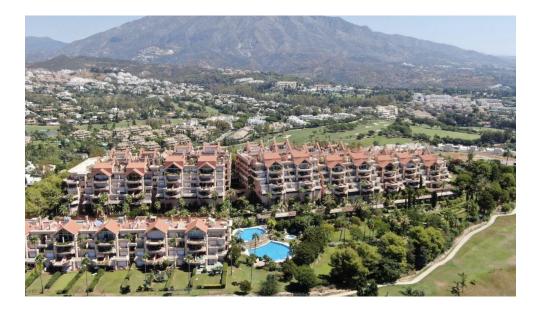

White goods

Airconditioning

Large size apartment with panoramic views to Gibraltar, front line golf, in Magna Marbella, in Nueva Andalucia

The apartment has 2 bedrooms, 2 bathrooms en suite. It has a total of 161 m2 of which 129 m o iterace olver 2 med it anoraiding washer and dryer, large living room with access

Magna Marbella is located in the heart of Nueva Andalucia, just minutes from Puerto Banus and the best golf courses in Marbella: Las Brisas Golf, Los Naranjos Golf and Aloha Golf. On the front line of Magna Marbella Golf and very close to Magna Café, one of the best restaurants in Marbella.