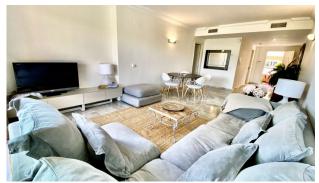

White goods

Airconditioning

Large size apartment with panoramic views to Gibraltar, front line golf, in Magna Marbella, in Nueva Andalucia

The apartment has 2 bedrooms, 2 bathrooms en suite. It has a total of 161 m2 of which 129 m o iterace olver 2 med it anoraiding washer and dryer, large living room with access

Two large bedrooms with fitted closets. The master bedroom with access to the terrace anc bathroom with bath and other bathroom with shower.

man prop ty i in ve adoption as air conating and unter or healing that can be