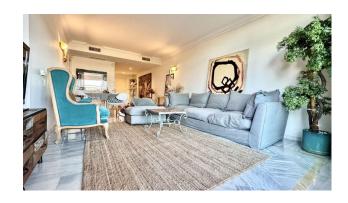

White goods

Airconditioning

Large size apartment with panoramic views to Gibraltar, front line golf, in Magna Marbella, in Nueva Andalucia

The apartment has 2 bedrooms, 2 bathrooms en suite. It has a total of 161 m2 of which 129 m o iterace olver 2 med it anoraiding washer and dryer, large living room with access

Two large bedrooms with fitted closets. The master bedroom with access to the terrace anc bathroom with bath and other bathroom with shower.

man prop ty i in ve adoption as air conating and unter or healing that can be