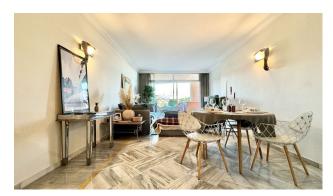

White goods

Airconditioning

Large size apartment with panoramic views to Gibraltar, front line golf, in Magna Marbella, in Nueva Andalucia

The apartment has 2 bedrooms, 2 bathrooms en suite. It has a total of 161 m2 of which 129 m o iterace olver 2 med it anoraiding washer and dryer, large living room with access