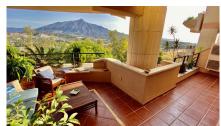

White goods

Airconditioning

Large size apartment with panoramic views to Gibraltar, front line golf, in Magna Marbella, in Nueva Andalucia

The apartment has 2 bedrooms, 2 bathrooms en suite. It has a total of 161 m2 of which 129 m o iterace olver 2 med it anoraiding washer and dryer, large living room with access