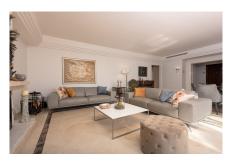

There is a large lounge and dining room with open fireplace, and a separate kitchen which is large enough to accommodate a dining table. There are two bedrooms on the lower level which share a bathroom, and there is also a guest lavatory and laundry room.