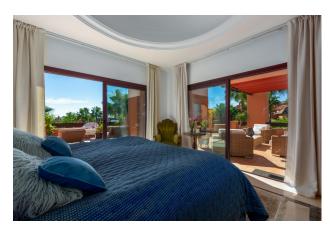

The principal bedroom suite is oversize with a vaulted ceiling, ample wardrobes and a large bathroom with walk-in shower and bathtub.

There is a huge solarium with both covered and uncovered areas which comprise an outside lounge, a barbecue and space enough for a large outside dining area. The solarium and principal bedroom enjoy some of the property's best views.