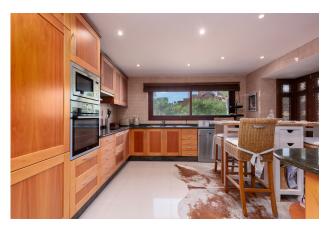

There is a large lounge and dining room with open fireplace, and a separate kitchen which is large enough to accommodate a dining table. There are two bedrooms on the lower level which share a bathroom, and there is also a guest lavatory and laundry room.