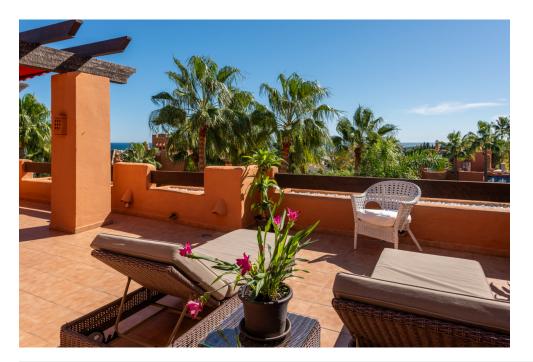

Airconditioning

Extensive and immaculate - three bedroom duplex penthouse with considerable terraces and sea views, in a well run community close to Puerto Banús.

Barbecue

The property is arranged on two levels, with the main living areas and two bedrooms on the lower level, and the principal bedroom suite on the upper level.

The principal bedroom suite is oversize with a vaulted ceiling, ample wardrobes and a large bathroom with walk-in shower and bathtub.

There is a huge solarium with both covered and uncovered areas which comprise an outside lounge, a barbecue and space enough for a large outside dining area. The solarium and principal bedroom enjoy some of the property's best views.