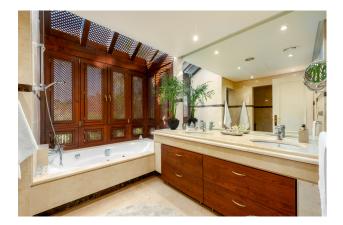

The principal bedroom suite is oversize with a vaulted ceiling, ample wardrobes and a large bathroom with walk-in shower and bathtub.

There is a huge solarium with both covered and uncovered areas which comprise an outside lounge, a barbecue and space enough for a large outside dining area. The solarium and principal bedroom enjoy some of the property's best views.