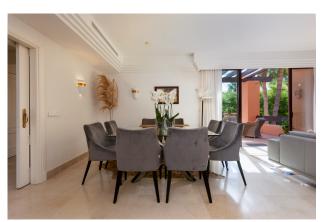

Airconditioning

Extensive and immaculate - three bedroom duplex penthouse with considerable terraces and sea views, in a well run community close to Puerto Banús.

Barbecue

The property is arranged on two levels, with the main living areas and two bedrooms on the lower level, and the principal bedroom suite on the upper level.

There is a large lounge and dining room with open fireplace, and a separate kitchen which is large enough to accommodate a dining table. There are two bedrooms on the lower level which share a bathroom, and there is also a guest lavatory and laundry room.