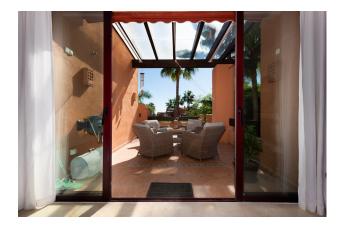

The principal bedroom suite is oversize with a vaulted ceiling, ample wardrobes and a large bathroom with walk-in shower and bathtub.

There is a huge solarium with both covered and uncovered areas which comprise an outside lounge, a barbecue and space enough for a large outside dining area. The solarium and principal bedroom enjoy some of the property's best views.