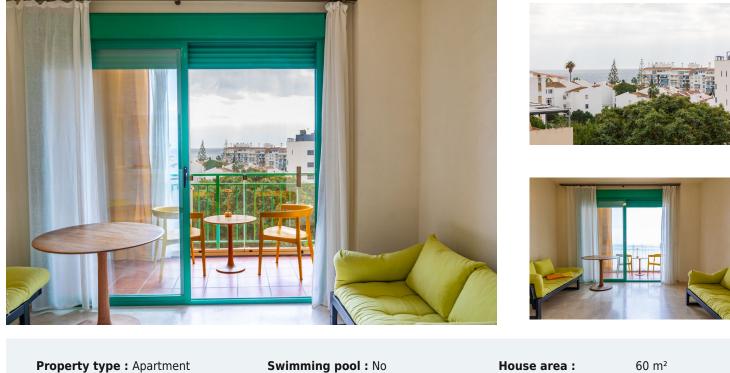

## 1 bedroom Apartment in Estepona Ref: RSR4876552

## €255,000

Sales - Rentals - Management

| Property type : Apartment            | Swimming pool : No                         | House area :                        | 60 m² |
|--------------------------------------|--------------------------------------------|-------------------------------------|-------|
| Location : Estepona                  | Orientation : South                        |                                     |       |
| Bedrooms: 1                          | Views : Sea views                          |                                     |       |
| Bathrooms: 1                         | Parking : 1 underground parking            |                                     |       |
|                                      |                                            |                                     |       |
|                                      |                                            |                                     |       |
| <ul> <li>Close to beach</li> </ul>   | <ul> <li>Close to sea</li> </ul>           | <ul> <li>Handicap access</li> </ul> | 5     |
| <ul> <li>Fitted wardrobes</li> </ul> | <ul> <li>Walking distance beach</li> </ul> | 🖌 Lift                              |       |
| ✓ Terrace                            | <ul> <li>Not furnished</li> </ul>          | <ul> <li>Airconditioning</li> </ul> |       |
|                                      |                                            |                                     |       |

Nice 1 bedroom apartment, just a 3 minutes walk from the Port of Estepona and the promenade. Lumon glazed terrace with sea views. South orientation. Garage space included. Close to all amenities and the Las Mesas sports center, unbeatable location. Ideal both for permanent residence and for investment. Without tenants, ready to move in.