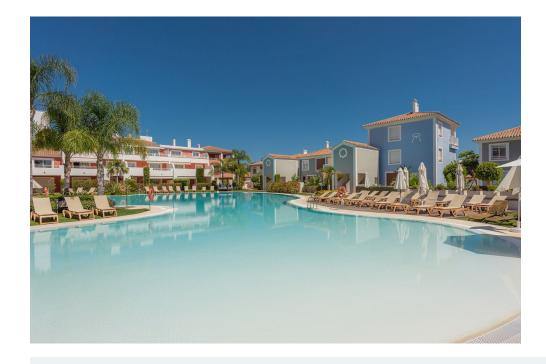

## Immo Moment 2 bedroom Apartment in El **Paraiso**

Ref: RSR4741687

Property type: Apartment

Location: El Paraiso

Bedrooms: 2

Bathrooms: 2

Swimming pool: Communal

Garden: Communal

WiFi

**Domotics** 

Walking distance beach

Lift

White goods

Airconditioning

Discover the epitome of luxury living in 2 bedroom, 2 bathroom garden apartment, fully furnished and ready for immediate occupancy. Nestled in the beautiful Cortijo del Mar, this stunning residential resort lies just minutes from the globally renowned holiday destinations of Marbella and Puerto Banús, at the heart of Spain's sundrenched Costa del Sol. Designed with a perfect blend of traditional Andalusian architecture and contemporary flair, it represents the pinnacle of modern living. Each home is equipped with an advanced intelligent home system that includes climate control, automatic shutters, a multi-room music system, video control, and more, which you can manage online, ensuring a life of convenience under the sunshine. Security is paramount within the complex, which is safeguarded by 24-hour security personnel and a cutting-edge video entry system, ensuring residents' peace of mind in their idyllic surroundings. The resort also boasts a well maintained garden and a spacious swimming with a pool restaurant & bar for residents to enjoy. With its prime location and exceptional amenities, this resort truly offers the ultimate in luxury living on the Costa del Sol. So why wait? Come experience the best of Spanish living at our exclusive resort today.