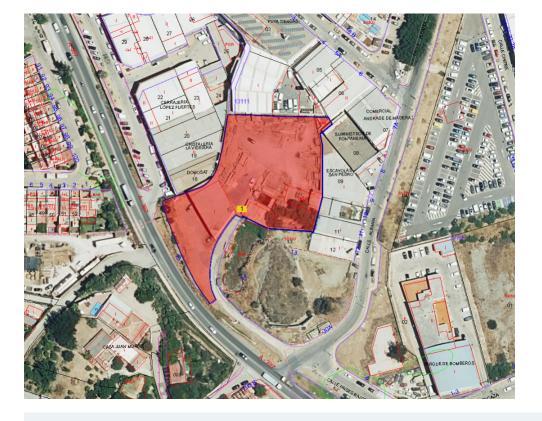

543 m<sup>2</sup> 4320 m<sup>2</sup>

Close to golf

Discover this industrial plot of 4,320 m2, a unique opportunity for investors and promoters looking for a space with high potential in one of the most consolidated and strategic industrial areas of Marbella.

Land characteristics

- Total surface: 4,320 m2.

- Current Constructions: Includes two already built industrial ships that add 543 m2, ideal for immediate use or as a basis for future projects.

- Versatile Development: Perfect space for building ships, industrial premises or large surfaces, with several development proposals underway.

- Strategic Location: Easy access to the main roads and highways, connecting directly to other polygons, shopping areas and downtown San Pedro.

- Partial Views: Once built, the land offers sea and city views.