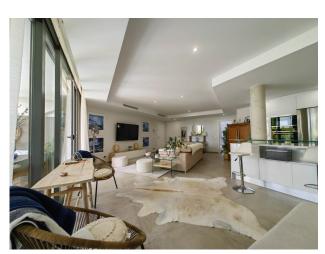

Handicap access

Storage room

White goods

Fitted wardrobes

I ift

**Furnished** 

This ground-floor apartment offers a modern, contemporary, and luxurious living space within a newly developed urbanization. Featuring two spacious bedrooms and two elegant bathrooms, one of which is ensuite, this apartment provides the perfect blend of comfort and style. The open-plan design flows seamlessly into the covered patio, which leads to a private garden and offers direct access to the outdoor communal pools. It's an ideal property for those seeking a family home, a holiday getaway, or a rental investment.

The urbanization is thoughtfully designed with easy access for people with reduced mobility, featuring specialized equipment for access to both the main pool and the rooftop solarium and pool, ensuring everyone can enjoy the communal amenities. Located in the sought-after area of Cancelada and Los Flamingos, this authentic Andalusian village boasts a charming blend of local and international restaurants, bars, pharmacies, supermarkets, and essential services such as a post office and municipal offices.