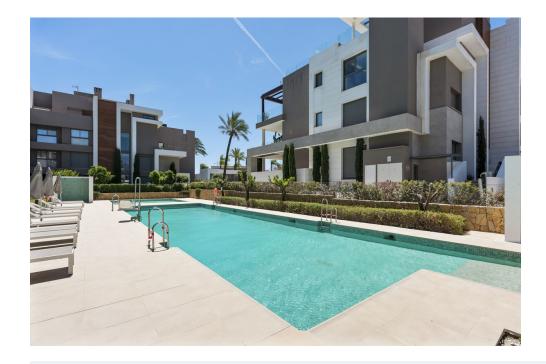

## Immo Moment 2 bedroom Apartment in **Estepona**

Ref: RSR4855285

€549,000

Property type: Apartment

Location: Estepona

Bedrooms: 2 Bathrooms: 2 Swimming pool: Communal

Garden: Private

**Orientation:** South

Handicap access

Storage room

White goods

Fitted wardrobes

I ift

**Furnished** 

This ground-floor apartment offers a modern, contemporary, and luxurious living space within a newly developed urbanization. Featuring two spacious bedrooms and two elegant bathrooms, one of which is ensuite, this apartment provides the perfect blend of comfort and style. The open-plan design flows seamlessly into the covered patio, which leads to a private garden and offers direct access to the outdoor communal pools. It's an ideal property for those seeking a family home, a holiday getaway, or a rental investment.

The urbanization is thoughtfully designed with easy access for people with reduced mobility, featuring specialized equipment for access to both the main pool and the rooftop solarium and pool, ensuring everyone can enjoy the communal amenities. Located in the sought-after area of Cancelada and Los Flamingos, this authentic Andalusian village boasts a charming blend of local and international restaurants, bars, pharmacies, supermarkets, and essential services such as a post office and municipal offices.