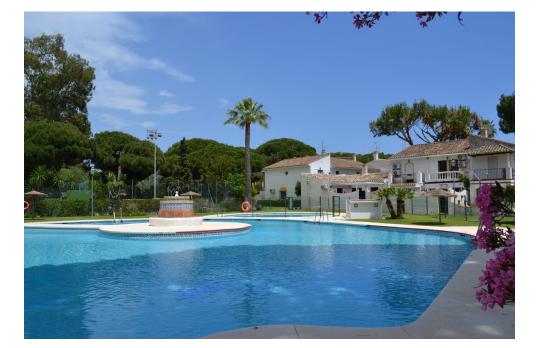

Excellent townhouse in the lower part of Elviria steps away from the vibrant comercial area with shops, restaurants and everything you need, as well as one of best beaches on the coast

Ideal for those not wanting to rely on a car and set in a gated community with large communal pools for kids and adults, tropical green gardens and communal parking. The house is in good condition and ready to move in to although it could benefit from some modernisation. Built on two levels, the distribution on the entrance level is a small entrance hall, guest toilet, American style kitchen and living room that opens to the terrace/ garden area now tiled for easy maintenance. Upstairs are the two bedrooms both with built-in wardropes and a shared bathroom with bathtub. One of the bedrooms has a terrace with pleasant views overlooking Elviria. The property will make an excellent home for all year living or holiday.

Townhouse, Elviria, Costa del Sol. 2 Bedrooms, 1.5 Bathrooms, Built 71 m<sup>2</sup>, Terrace 35 m<sup>2</sup>.

Setting : Commercial Area, Close To Golf, Close To Shops, Close To Sea, Urbanisation. Orientation : East, West. Condition : Good, Renovation Required. Pool : Communal, Children's Pool. Features : Fitted Wardrobes, Near Transport, Private Terrace, WiFi, Marble Flooring. Kitchen : Fully Fitted. Garden : Communal. Security : Gated Complex. Parking : Communal. Utilities : Electricity, Gas. CategorymBaceMorAeap,egvestment.