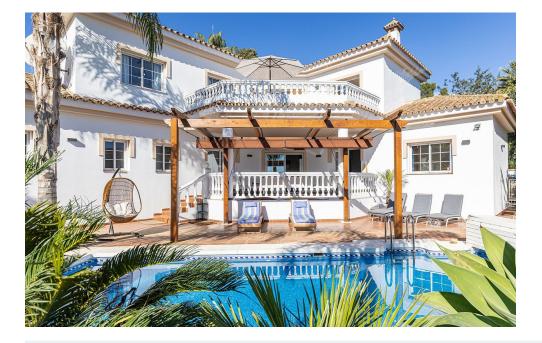

Airconditioning

**Fireplace** 

Plot area:

White goods

Charming Andalusian-Style Villa in Benalmadena

Situated in a tranquil and well-established residential area, this stunning Andalusian-style villa perfectly combines tranquility with convenience. Located just a short drive from the charming Benalmadena Pueblo and the pristine beaches of Benalmadena Costa, this property offers an ideal base to enjoy the best of the Costa del Sol. The lower level features a spacious entrance hall and four well-appointed bedrooms. Two of the bedrooms, including the main suite, boast en-suite bathrooms, ensuring comfort and privacy. The remaining two bedrooms

Set on a generous 800 m<sup>2</sup> plot, the villa is surrounded by a lush, mature garden, providing a serene outdoor oasis. The grounds feature a private swimming pool, a dedicated BBQ area perfect for entertaining, and secure private parking within the property.