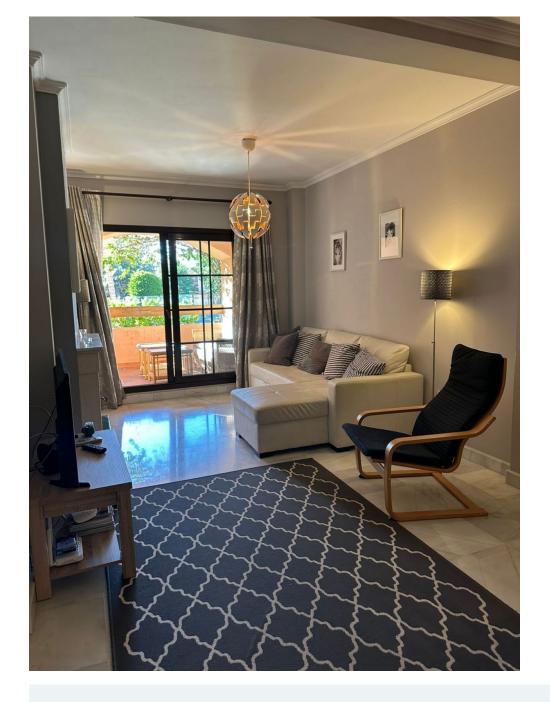

Inside, the apartment features a welcoming hallway, a spacious living room with a cozy fireplace, and a fully equipped kitchen with an adjoining laundry room. The master bedroom includes a complete en-suite bathroom with a bathtub, walk-in shower, and double sinks, as well as ample closet space and direct terrace access. A comfortable guest bedroom and a guest bathroom complete the layout.