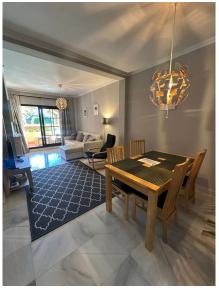

Inside, the apartment features a welcoming hallway, a spacious living room with a cozy fireplace, and a fully equipped kitchen with an adjoining laundry room. The master bedroom includes a complete en-suite bathroom with a bathtub, walk-in shower, and double sinks, as well as ample closet space and direct terrace access. A comfortable guest bedroom and a guest bathroom complete the layout.