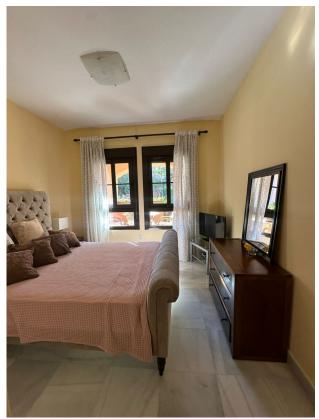

Inside, the apartment features a welcoming hallway, a spacious living room with a cozy fireplace, and a fully equipped kitchen with an adjoining laundry room. The master bedroom includes a complete en-suite bathroom with a bathtub, walk-in shower, and double sinks, as well as ample closet space and direct terrace access. A comfortable guest bedroom and a guest bathroom complete the layout.