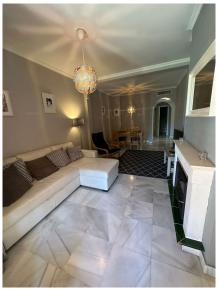

Inside, the apartment features a welcoming hallway, a spacious living room with a cozy fireplace, and a fully equipped kitchen with an adjoining laundry room. The master bedroom includes a complete en-suite bathroom with a bathtub, walk-in shower, and double sinks, as well as ample closet space and direct terrace access. A comfortable guest bedroom and a guest bathroom complete the layout.