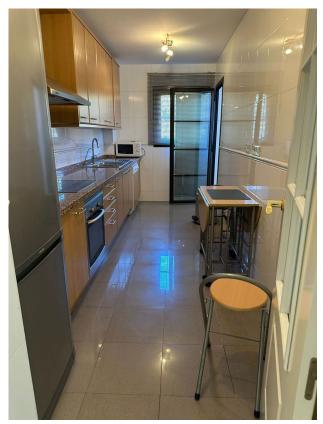

Inside, the apartment features a welcoming hallway, a spacious living room with a cozy fireplace, and a fully equipped kitchen with an adjoining laundry room. The master bedroom includes a complete en-suite bathroom with a bathtub, walk-in shower, and double sinks, as well as ample closet space and direct terrace access. A comfortable guest bedroom and a guest bathroom complete the layout.