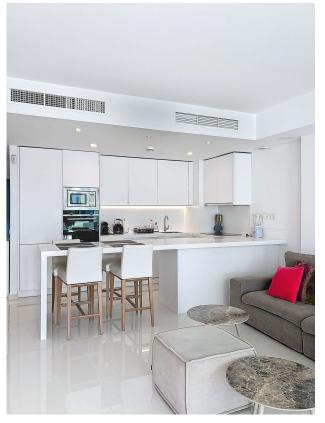

Next to the open plan kitchen you have a separate laundry room with washing machine and dryer.

This apartment is located next to the Atalaya golf course, very close to the beaches, restaurants and just a step away from Mercadona.