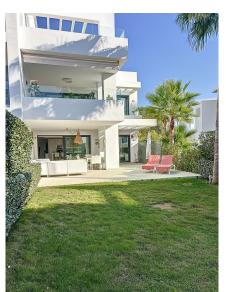

TerraceAirconditioning

Superb very spacious ground floor apartment in excellent condition in the modern , contemporary new urbanization Terazas de Atalaya ! This apartment is very light and bright thanks to the big living room with large sliding windows overlooking a huge terrace and a big garden, facing west , south-west !

Next to the open plan kitchen you have a separate laundry room with washing machine and dryer.

This apartment is located next to the Atalaya golf course, very close to the beaches, restaurants and just a step away from Mercadona.