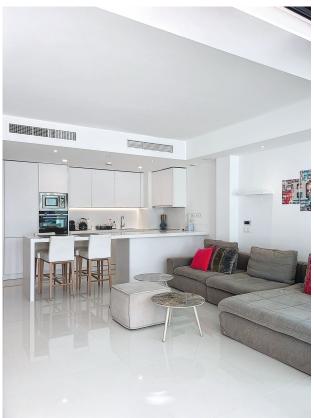

Next to the open plan kitchen you have a separate laundry room with washing machine and dryer.

This apartment is located next to the Atalaya golf course, very close to the beaches, restaurants and just a step away from Mercadona.