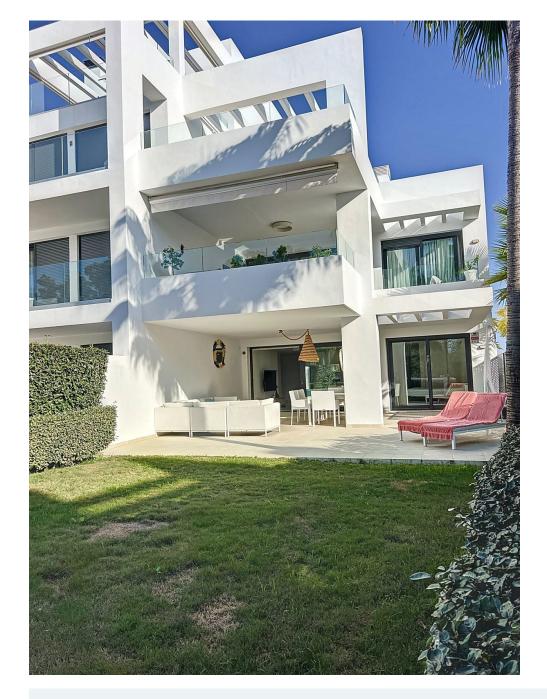

TerraceAirconditioning

Superb very spacious ground floor apartment in excellent condition in the modern , contemporary new urbanization Terazas de Atalaya ! This apartment is very light and bright thanks to the big living room with large sliding windows overlooking a huge terrace and a big garden, facing west , south-west !

The apartment consists of a nice entrance hall, 3 spacious bedrooms all with built-in wardrobes and 2 bathrooms , 1 with rain shower, 1 with a bathtub, both with a double sink. The master bedroom overlooks the garden and has an ensuite bathroom.

Next to the open plan kitchen you have a separate laundry room with washing machine and dryer.

This apartment is located next to the Atalaya golf course, very close to the beaches, restaurants and just a step away from Mercadona.