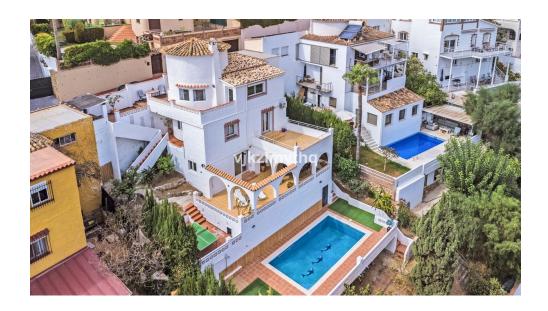

## ImmoMoment 3 bedroom Detached Villa in Benalmadena Ref: RSR4835161

## €565,000

Sales - Rentals - Management

| Property type : Detached Villa<br>Location : Benalmadena<br>Bedrooms : 3<br>Bathrooms : 3 | Swimming pool : Private<br>Orientation : Northeast<br>Views : Sea views<br>Parking : Closed Garage | House area :<br>Plot area : | 234 m²<br>608 m² |
|-------------------------------------------------------------------------------------------|----------------------------------------------------------------------------------------------------|-----------------------------|------------------|
| <ul><li>✓ Guest house</li><li>✓ Furnished</li></ul>                                       | <ul><li>Terrace</li><li>Airconditioning</li></ul>                                                  | ✓ White goods               |                  |

Charming detached villa with sea views in Benalmádena

This spacious villa is perfect for those seeking a quiet yet central location in Benalmádena. The main floor consists of an open-plan kitchen and living room with mountain and sea views, providing a bright and welcoming atmosphere.

Additionally, the property includes a separate studio apartment, perfect for guests or as a rental unit.

The outdoor area features several spacious terraces, a large private swimming pool, and some greenery with plants and trees around the plot, creating a pleasant outdoor space. The property also comes with two closed garages with storage space and additional street parking in front.

Although the villa has several levels and stairs, it offers great value for money in a peaceful area, just a few minutes' drive from the A7 motorway.

Malaga Airport is only 15 minutes away by car, and there are supermarkets like Lidl and Mercadona, Benalmádena Golf, and both local and private hospitals nearby