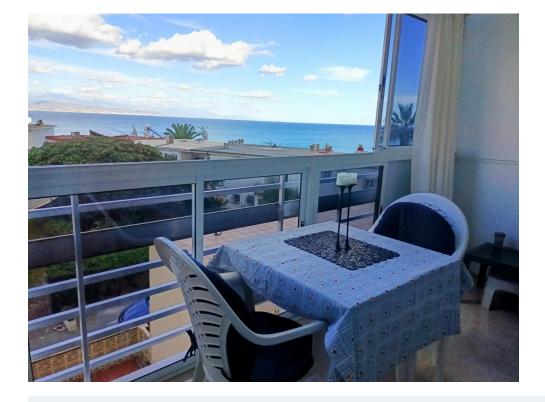

Built on a cliff overlooking the sea, the apartment enjoys panoramic views and easy access to the beach via a private lift. The building features a 24-hour doorman, a restaurant (open during summer), lush gardens, and a swimming pool that boasts breathtaking views of the Mediterranean.

The spacious living room and bedroom both open onto a private terrace with stunning sea views. The unit includes a modern bathroom with a shower, a well-appointed kitchen, and a large closet in the hallway that doubles as a storage space. The property also includes private parking (unassigned space) and benefits from built-in wardrobes, air conditioning, and access to the building's pool and green areas.