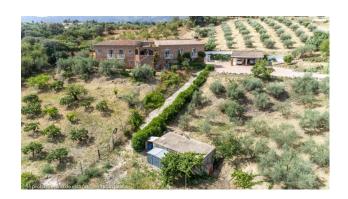

Plot area: 12074 m<sup>2</sup>

close to shops

Fitted wardrobes

**Fireplace** 

Terrace

White goods

Excellent Finca in La Alquería behind Lauro Golf and only 15 minutes from the centre of the city of Alhaurín de la Torre.

Plot 12.074m2. Total build size 306,80m2. Ground floor 160,40m2 and upper floor 146,40m2. IBI 1.130,34€ per year. There are no community charges. Year of construction 1997.

Lauro Golf club house 4.4km. Alhaurín de la Torre 9km. Malaga airport 18.5km. TAFFEMPHINA Meach 19.5km.