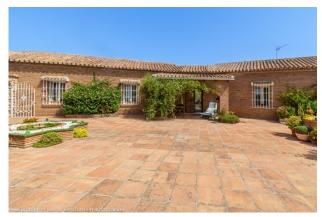

The Finca has 306m2 built on a 12.074m2 fenced plot and is distributed over 2 floors as follows:

Upper floor: it is the main entrance where there is a large sunny patio and a nice porch at the level of the pool and the barbecue. On the left side of the house is the large fully equipped kitchen with breakfast table and access door to the summer patio with panoramic views of the mountains. Separate dining room and very cozy living room with fireplace and lots of natural light. On the other side of the house there are 2 large bedrooms with fitted wardrobes and 2 bathrooms (1 en suite).

## Outside the house:

Elegant driveway with electric gate, ample parking with a double carport

In the pool area there is a barbecue house, a large kennel with a storage room and the pool surrounded by sunny terraces with 100% privacy and tranquillity.