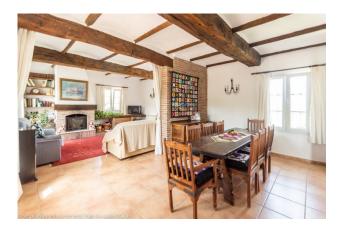

The Finca has 306m2 built on a 12.074m2 fenced plot and is distributed over 2 floors as follows:

Upper floor: it is the main entrance where there is a large sunny patio and a nice porch at the level of the pool and the barbecue. On the left side of the house is the large fully equipped kitchen with breakfast table and access door to the summer patio with panoramic views of the mountains. Separate dining room and very cozy living room with fireplace and lots of natural light. On the other side of the house there are 2 large bedrooms with fitted wardrobes and 2 bathrooms (1 en suite).