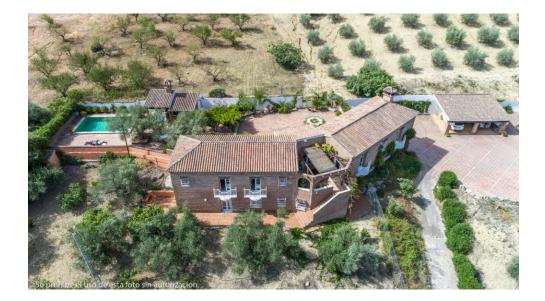

Plot area: 12074 m<sup>2</sup>

close to shops

Fitted wardrobes

**Fireplace** 

Terrace

White goods

Excellent Finca in La Alquería behind Lauro Golf and only 15 minutes from the centre of the city of Alhaurín de la Torre.

The Finca has 306m2 built on a 12.074m2 fenced plot and is distributed over 2 floors as follows:

Upper floor: it is the main entrance where there is a large sunny patio and a nice porch at the level of the pool and the barbecue. On the left side of the house is the large fully equipped kitchen with breakfast table and access door to the summer patio with panoramic views of the mountains. Separate dining room and very cozy living room with fireplace and lots of natural light. On the other side of the house there are 2 large bedrooms with fitted wardrobes and 2 bathrooms (1 en suite).

## Outside the house:

Elegant driveway with electric gate, ample parking with a double carport

In the pool area there is a barbecue house, a large kennel with a storage room and the pool surrounded by sunny terraces with 100% privacy and tranquillity.