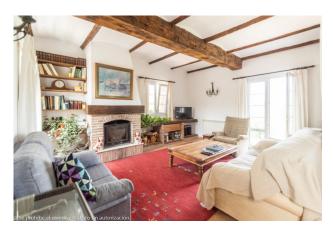

The Finca has 306m2 built on a 12.074m2 fenced plot and is distributed over 2 floors as follows:

Upper floor: it is the main entrance where there is a large sunny patio and a nice porch at the level of the pool and the barbecue. On the left side of the house is the large fully equipped kitchen with breakfast table and access door to the summer patio with panoramic views of the mountains. Separate dining room and very cozy living room with fireplace and lots of natural light. On the other side of the house there are 2 large bedrooms with fitted wardrobes and 2 bathrooms (1 en suite).