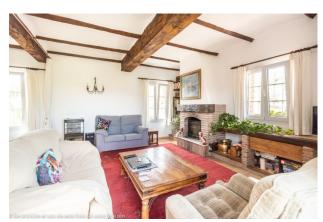

The Finca has 306m2 built on a 12.074m2 fenced plot and is distributed over 2 floors as follows:

Upper floor: it is the main entrance where there is a large sunny patio and a nice porch at the level of the pool and the barbecue. On the left side of the house is the large fully equipped kitchen with breakfast table and access door to the summer patio with panoramic views of the mountains. Separate dining room and very cozy living room with fireplace and lots of natural light. On the other side of the house there are 2 large bedrooms with fitted wardrobes and 2 bathrooms (1 en suite).