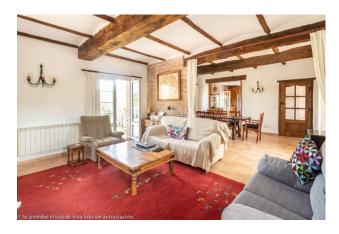

The Finca has 306m2 built on a 12.074m2 fenced plot and is distributed over 2 floors as follows:

Upper floor: it is the main entrance where there is a large sunny patio and a nice porch at the level of the pool and the barbecue. On the left side of the house is the large fully equipped kitchen with breakfast table and access door to the summer patio with panoramic views of the mountains. Separate dining room and very cozy living room with fireplace and lots of natural light. On the other side of the house there are 2 large bedrooms with fitted wardrobes and 2 bathrooms (1 en suite).