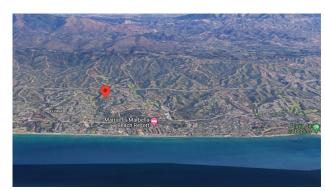

## 0 bedroom Plot in Elviria

Ref: RSR4692214

Property type : Plot

Location: Elviria

**Bedrooms:** 0

**Bathrooms:** 0

Swimming pool: Optional

Garden: Private

Opportunity for a developer to construct 1 villa on a an elevated plot in Elviria!

The plot consists of 1.090 m2, located close to the Santa Maria Golf Club and close to the sea.

As well as easy to reach the highway and close to the shops, supermarkets, beach clubs and beachside.