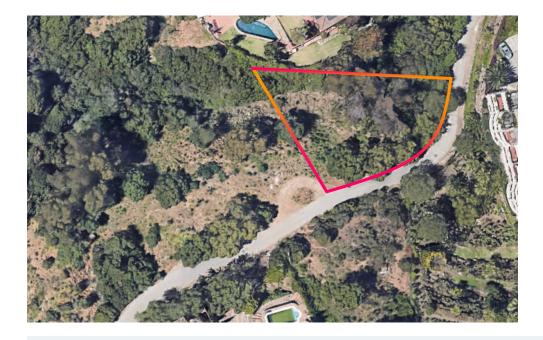

Opportunity for a developer to construct 1 villa on a an elevated plot in Elviria!

The plot consists of 1.090 m2, located close to the Santa Maria Golf Club and close to the sea.

As well as easy to reach the highway and close to the shops, supermarkets, beach clubs and beachside.

Next to this plot there is 2 additional plots available for sale (2.000m2)

Interested? Contact us for more information and visits!

Ask us about our services: airport transfers, hotel reservations, tax identification number applications, opening bank accounts, as well as recommendations for lawyers, tax advisors, residence management, and Golden Visa applications.