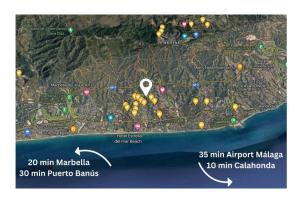

Opportunity for a developer to construct 1 villa on a an elevated plot in Elviria!

The plot consists of 1.090 m2, located close to the Santa Maria Golf Club and close to the sea.

As well as easy to reach the highway and close to the shops, supermarkets, beach clubs and beachside.