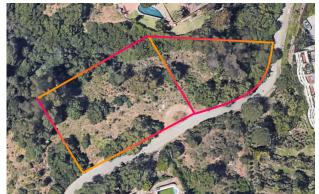

## 0 bedroom Plot in Elviria

Ref: RSR4692214

Property type : Plot

Location: Elviria

**Bedrooms:** 0

**Bathrooms:** 0

Swimming pool: Optional

Garden: Private

Orientation: East

Views: Mountain views

Parking: Open private parking

Plot area:

1090 m<sup>2</sup>

**/** 

Close to golf

Close to sea

Opportunity for a developer to construct 1 villa on a an elevated plot in Elviria!

The plot consists of 1.090 m2, located close to the Santa Maria Golf Club and close to the sea.

As well as easy to reach the highway and close to the shops, supermarkets, beach clubs and beachside.

Next to this plot there is 2 additional plots available for sale (2.000m2)

Interested? Contact us for more information and visits!

Ask us about our services: airport transfers, hotel reservations, tax identification number applications, opening bank accounts, as well as recommendations for lawyers, tax advisors, residence management, and Golden Visa applications.