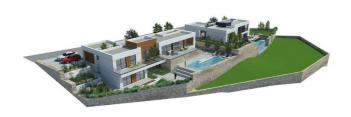

Opportunity for a developer to construct 1 villa on a an elevated plot in Elviria!

The plot consists of 1.090 m2, located close to the Santa Maria Golf Club and close to the sea.

As well as easy to reach the highway and close to the shops, supermarkets, beach clubs and beachside.