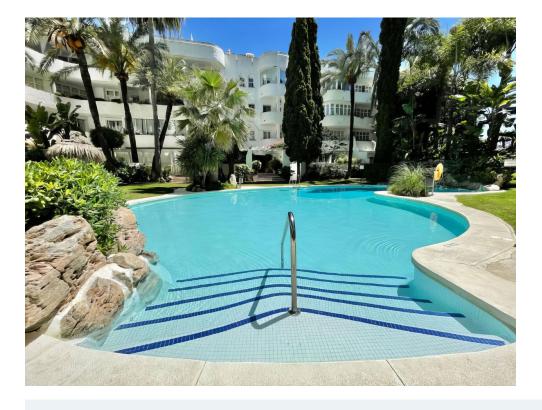

The communty features well-maintained communal gardens, five swimming pools, paddle tennis courts, a clubhouse, a gym, and a sauna. The apartment has recently undergone a renovation and offers an open-plan living area with a modern kitchen equipped with Bosch appliances. It includes an ensuite master bedroom, a guest bedroom, and an additional bathroom. There is also a versatile extra room currently used as a dining area, which could serve as a guest bedroom or office.

A 25m<sup>2</sup> east-facing terrace provides ample space for alfresco dining and offers direct access to the communal garden and pool. The apartment also includes central air conditioning, an underground parking space, and a convenient storage room.