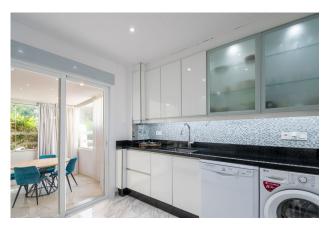

The communty features well-maintained communal gardens, five swimming pools, paddle tennis courts, a clubhouse, a gym, and a sauna. The apartment has recently undergone a renovation and offers an open-plan living area with a modern kitchen equipped with Bosch appliances. It includes an ensuite master bedroom, a guest bedroom, and an additional bathroom. There is also a versatile extra room currently used as a dining area, which could serve as a guest bedroom or office.