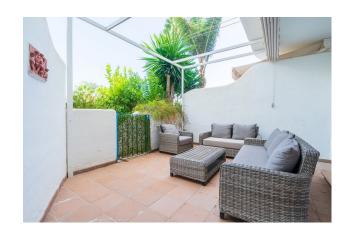

A 25m<sup>2</sup> east-facing terrace provides ample space for alfresco dining and offers direct access to the communal garden and pool. The apartment also includes central air conditioning, an underground parking space, and a convenient storage room.