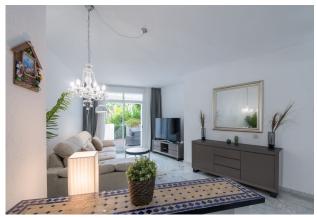

The communty features well-maintained communal gardens, five swimming pools, paddle tennis courts, a clubhouse, a gym, and a sauna. The apartment has recently undergone a renovation and offers an open-plan living area with a modern kitchen equipped with Bosch appliances. It includes an ensuite master bedroom, a guest bedroom, and an additional bathroom. There is also a versatile extra room currently used as a dining area, which could serve as a guest bedroom or office.