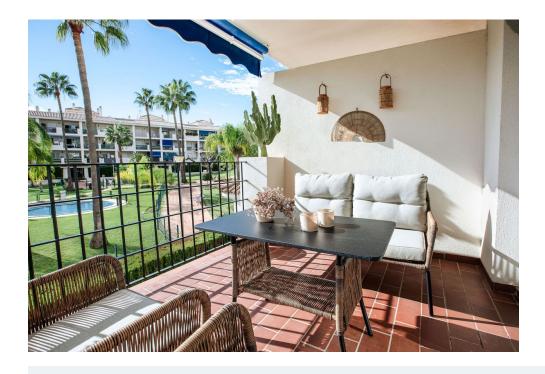

**Furnished** 

Tennis court

Terrace

Airconditioning

This bright and spacious 2-bedroom, middle-floor apartment is situated in the highly sought-after, fully gated Lorcrimar 3 complex, located in the heart of Nueva Andalucia, Marbella. Boasting 70 m² of well-designed living space, this south-west facing apartment enjoys an abundance of natural light throughout the day and offers a private terrace with serene views of the community pool and beautifully landscaped gardens.

Priced at €370,000, this apartment represents excellent value for money in one of the Costa del Sol's most prestigious and desirable areas. The property has been recently repainted and offers exciting potential for an open-plan layout by seamlessly connecting the kitchen to the living room, creating a more spacious and modern living area.