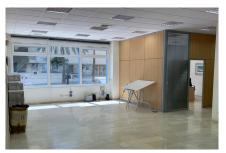

A versatile and functional space:

Spacious and flexible: The open-plan layout allows you to design a custom space to suit your business needs, optimizing every corner.

Fully equipped: Kitchenette, two bathrooms, security system, access control, concierge, heating/air conditioning, technical flooring, false ceiling, double-glazed windows, and emergency system.