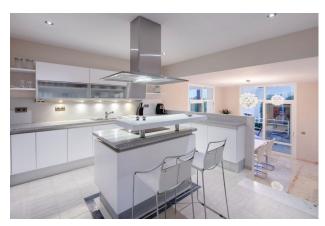

A versatile and functional space:

Spacious and flexible: The open-plan layout allows you to design a custom space to suit your business needs, optimizing every corner.

Fully equipped: Kitchenette, two bathrooms, security system, access control, concierge, heating/air conditioning, technical flooring, false ceiling, double-glazed windows, and emergency system.