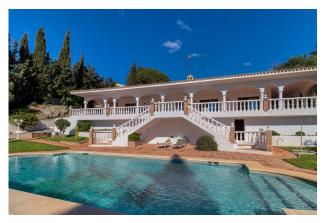

## Immo Moment 5 bedroom Detached Villa in Sierrezuela

Ref: RSR4895962

Property type: Detached Villa

Location: Sierrezuela

**Bedrooms:** 5 Bathrooms: 4 Swimming pool: Private

Garden: Private

Orientation: Southwest

Views: Sea views

Parking: Closed Garage

265 m<sup>2</sup> House area:

Plot area: 2306 m<sup>2</sup>

Close to golf

Fitted wardrobes

Utility room

WiFi

## Key Features:

- 5 bedrooms, 4 bathrooms, and 1 guest toilet.
- 265m² living area plus 192m² covered space.
- Great sea view and overlooking the anticipated 35 hectare park "The Great Park Mijas"
- Large 2,306m<sup>2</sup> low-maintenance plot on just two levels for easy living.
- Grand courtyard atrium serving as the villa's centerpiece.
- Recent renovations: new windows, modern kitchen, floors, doors etc.
- · Prime location: 10 minutes to the beach, 5 minutes to Fuengirola and grocery shopping, and less than 20 minutes to Málaga Airport.