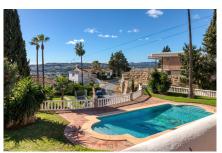

## Immo Moment 5 bedroom Detached Villa in Sierrezuela

Ref: RSR4895962

Property type: Detached Villa

Location: Sierrezuela

**Bedrooms:** 5 Bathrooms: 4 Swimming pool: Private

Garden: Private

Orientation: Southwest

Views: Sea views

Parking: Closed Garage

265 m<sup>2</sup> House area:

Plot area: 2306 m<sup>2</sup>

Close to golf

Fitted wardrobes

Utility room

WiFi

## Key Features:

- 5 bedrooms, 4 bathrooms, and 1 guest toilet.
- 265m² living area plus 192m² covered space.
- Great sea view and overlooking the anticipated 35 hectare park "The Great Park Mijas"
- Large 2,306m<sup>2</sup> low-maintenance plot on just two levels for easy living.
- Grand courtyard atrium serving as the villa's centerpiece.
- Recent renovations: new windows, modern kitchen, floors, doors etc.
- · Prime location: 10 minutes to the beach, 5 minutes to Fuengirola and grocery shopping, and less than 20 minutes to Málaga Airport.