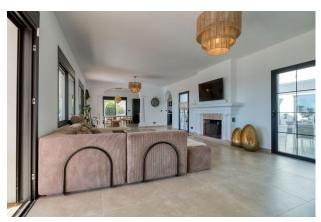

## Key Features:

- 5 bedrooms, 4 bathrooms, and 1 guest toilet.
- 265m² living area plus 192m² covered space.
- Great sea view and overlooking the anticipated 35 hectare park "The Great Park Mijas"
- Large 2,306m<sup>2</sup> low-maintenance plot on just two levels for easy living.
- Grand courtyard atrium serving as the villa's centerpiece.
- Recent renovations: new windows, modern kitchen, floors, doors etc.
- · Prime location: 10 minutes to the beach, 5 minutes to Fuengirola and grocery shopping, and less than 20 minutes to Málaga Airport.

The villa includes a garage and offers a seamless flow of indoor and outdoor spaces, ideal for enjoying the Costa del Sol lifestyle.