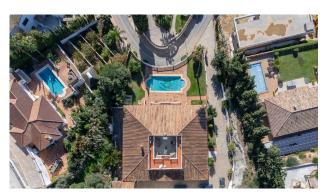

## Immo Moment 5 bedroom Detached Villa in Sierrezuela

Ref: RSR4895962

Property type: Detached Villa

Location: Sierrezuela

**Bedrooms:** 5 Bathrooms: 4 Swimming pool: Private

Garden: Private

Orientation: Southwest

## Key Features:

- 5 bedrooms, 4 bathrooms, and 1 guest toilet.
- 265m² living area plus 192m² covered space.
- Great sea view and overlooking the anticipated 35 hectare park "The Great Park Mijas"
- Large 2,306m<sup>2</sup> low-maintenance plot on just two levels for easy living.
- Grand courtyard atrium serving as the villa's centerpiece.
- Recent renovations: new windows, modern kitchen, floors, doors etc.
- · Prime location: 10 minutes to the beach, 5 minutes to Fuengirola and grocery shopping, and less than 20 minutes to Málaga Airport.