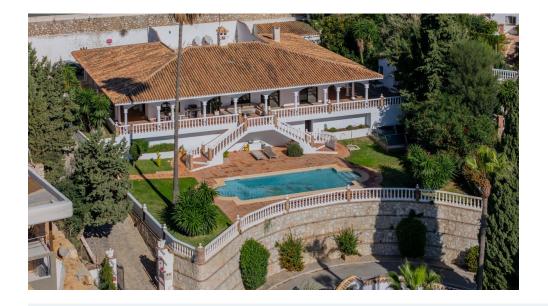

## Immo Moment 5 bedroom Detached Villa in Sierrezuela

Ref: RSR4895962

Property type: Detached Villa

Location: Sierrezuela

**Bedrooms:** 5 Bathrooms: 4 Swimming pool: Private

Garden: Private

Orientation: Southwest

Views: Sea views

Parking: Closed Garage

265 m<sup>2</sup> House area:

Plot area: 2306 m<sup>2</sup>

Close to golf

Fitted wardrobes

Utility room

WiFi

Storage room

Terrace

Handicap access

Alarm system

Airconditioning

Elegant 5-Bedroom Villa in La Sierrazuela - Spacious, Stylish, and Convenient

## Key Features:

- 5 bedrooms, 4 bathrooms, and 1 guest toilet.
- 265m² living area plus 192m² covered space.
- Great sea view and overlooking the anticipated 35 hectare park "The Great Park Mijas"
- Large 2,306m<sup>2</sup> low-maintenance plot on just two levels for easy living.
- Grand courtyard atrium serving as the villa's centerpiece.
- Recent renovations: new windows, modern kitchen, floors, doors etc.
- · Prime location: 10 minutes to the beach, 5 minutes to Fuengirola and grocery shopping, and less than 20 minutes to Málaga Airport.