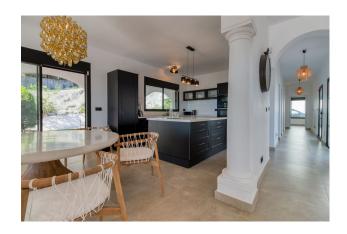

## Key Features:

- 5 bedrooms, 4 bathrooms, and 1 guest toilet.
- 265m² living area plus 192m² covered space.
- Great sea view and overlooking the anticipated 35 hectare park "The Great Park Mijas"
- Large 2,306m<sup>2</sup> low-maintenance plot on just two levels for easy living.
- Grand courtyard atrium serving as the villa's centerpiece.
- Recent renovations: new windows, modern kitchen, floors, doors etc.
- · Prime location: 10 minutes to the beach, 5 minutes to Fuengirola and grocery shopping, and less than 20 minutes to Málaga Airport.