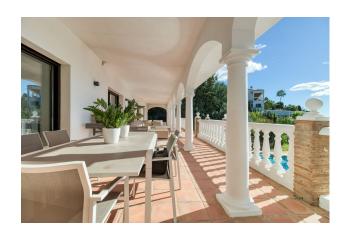

Storage room

Terrace

Handicap access

Alarm system

Airconditioning

Elegant 5-Bedroom Villa in La Sierrazuela - Spacious, Stylish, and Convenient

## Key Features:

- 5 bedrooms, 4 bathrooms, and 1 guest toilet.
- 265m² living area plus 192m² covered space.
- Great sea view and overlooking the anticipated 35 hectare park "The Great Park Mijas"
- Large 2,306m<sup>2</sup> low-maintenance plot on just two levels for easy living.
- Grand courtyard atrium serving as the villa's centerpiece.
- Recent renovations: new windows, modern kitchen, floors, doors etc.
- · Prime location: 10 minutes to the beach, 5 minutes to Fuengirola and grocery shopping, and less than 20 minutes to Málaga Airport.

The villa includes a garage and offers a seamless flow of indoor and outdoor spaces, ideal for enjoying the Costa del Sol lifestyle.