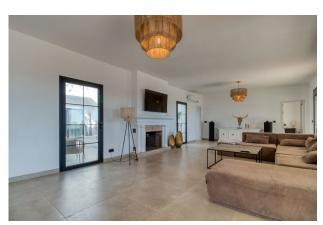

## Key Features:

- 5 bedrooms, 4 bathrooms, and 1 guest toilet.
- 265m² living area plus 192m² covered space.
- Great sea view and overlooking the anticipated 35 hectare park "The Great Park Mijas"
- Large 2,306m<sup>2</sup> low-maintenance plot on just two levels for easy living.
- Grand courtyard atrium serving as the villa's centerpiece.
- Recent renovations: new windows, modern kitchen, floors, doors etc.
- · Prime location: 10 minutes to the beach, 5 minutes to Fuengirola and grocery shopping, and less than 20 minutes to Málaga Airport.

The villa includes a garage and offers a seamless flow of indoor and outdoor spaces, ideal for enjoying the Costa del Sol lifestyle.