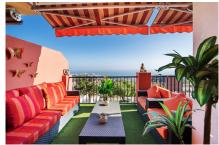

Fitted wardrobes

Terrace

White goods

Parcially furnished

Airconditioning

Breathtaking Panoramic Sea Views Await in Your Benalmádena Home!

5 bed

3 bathroom

Inside, the open-plan layout seamlessly connects the living, dining, and kitchen areas with a large terrace—ideal for enjoying morning sunrises or peaceful evenings. The master suite offers its own private terrace and en-suite, while additional versatile bedrooms provide ample space for family, work, or guests. The top-floor bedroom with its terrace provides a stunning terrace with unbeatable views.