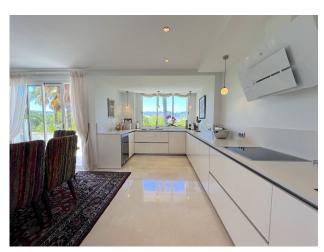

Large windows flood every corner with natural light, highlighting an elegant and contemporary design with highquality details.

The open, airy living room is perfect for relaxing or entertaining guests, while the gourmet kitchen, equipped with state-of-the-art appliances, will delight any chef.