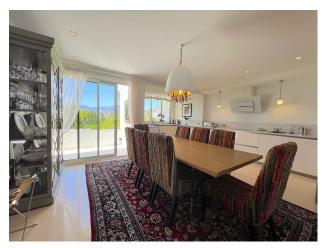

Terrace

Airconditioning

Fitted wardrobes

**Fireplace** 

White goods

Discover luxury at its finest in this stunning three-bedroom penthouse in Puerto Banús!

With 519 m<sup>2</sup> built and 320 m<sup>2</sup> useful, this exclusive property offers panoramic views of the sea and the mountains that will leave you breathless.

Large windows flood every corner with natural light, highlighting an elegant and contemporary design with highquality details.

The open, airy living room is perfect for relaxing or entertaining guests, while the gourmet kitchen, equipped with state-of-the-art appliances, will delight any chef.