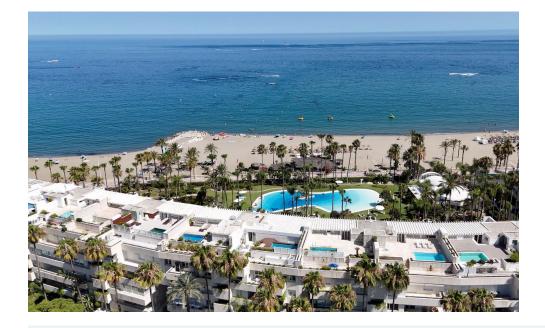

## Immo Moment 3 bedroom Penthouse in Puerto Banús

Ref: RSR4782904

€6,500,000

**Property type:** Penthouse

Location: Puerto Banús

Bedrooms: 3 Bathrooms: 3 Swimming pool: Communal

Garden: Communal Orientation: South Views: Sea views

Terrace

Airconditioning

Fitted wardrobes

**Fireplace** 

White goods

Discover luxury at its finest in this stunning three-bedroom penthouse in Puerto Banús!

With 519 m<sup>2</sup> built and 320 m<sup>2</sup> useful, this exclusive property offers panoramic views of the sea and the mountains that will leave you breathless.

This penthouse not only offers a lifestyle of luxury and exclusivity on the Costa del Sol, but also the opportunity to turn this dream into reality with a visit.

Built in 1998 and in excellent condition, the penthouse has hot/cold pump heating, air conditioning, built-in wardrobes, storage room and a garage space included in the price.

Located on the 3rd floor of a building with an elevator and facing south, this property also has a community pool and garden. With an energy class C in energy consumption and CO2 emissions, this property is both efficient and 