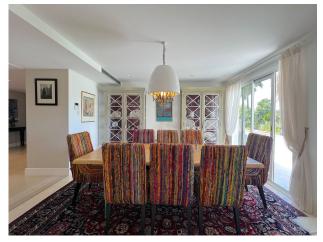

Terrace

Airconditioning

Fitted wardrobes

**Fireplace** 

White goods

Discover luxury at its finest in this stunning three-bedroom penthouse in Puerto Banús!

With 519 m<sup>2</sup> built and 320 m<sup>2</sup> useful, this exclusive property offers panoramic views of the sea and the mountains that will leave you breathless.

Large windows flood every corner with natural light, highlighting an elegant and contemporary design with highquality details.

The open, airy living room is perfect for relaxing or entertaining guests, while the gourmet kitchen, equipped with state-of-the-art appliances, will delight any chef.