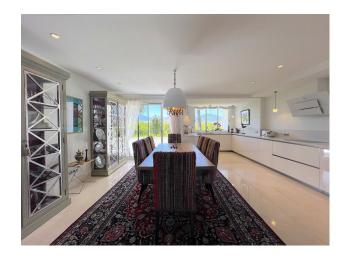

Large windows flood every corner with natural light, highlighting an elegant and contemporary design with highquality details.

The open, airy living room is perfect for relaxing or entertaining guests, while the gourmet kitchen, equipped with state-of-the-art appliances, will delight any chef.