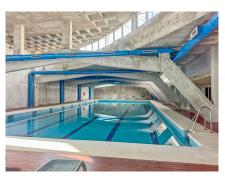

Terrace

**Furnished** 

WiFi

Satellite dish

Solarium

Airconditioning

\*\*\* Duplex Apartment in Urb. Parque Botánico, Benahavís \*\*\* 3 Bedrooms and 2 Bathrooms \*\*\* Spacious Terraces on Two Levels \*\*\* Panoramic Mountain and Forest Views \*\*\* Fully Equipped Kitchen \*\*\* Underground Parking Space and Storage Room \*\*\* Exclusive Gated Complex with 24 Hour Security and Concierge: Outdoor Pools, Indoor Pool, Gym, Play Area and Gardens \*\*\* Ideal Location in the Heart of Nature: 15 Minutes by Car from Guadalmansa Beach and El Saladillo, Villa Padierna Golf Club and La Resina Golf & Country Club \*\*\* Easy Access to All Services: Shopping Centers, Supermarkets, International Schools, Restaurants, Etc \*\*\*