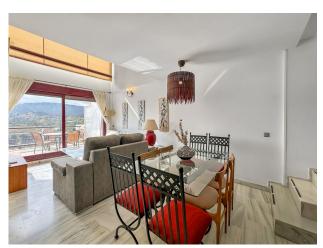

## Benahavís

Ref: RSR4853668

Property type: Penthouse

Location: Benahavís

Bedrooms: 3

Bathrooms: 2

Swimming pool: Communal

Garden: Communal **Orientation:** South Views: Mountain views

Parking: 1 underground parking

House area: 127 m<sup>2</sup>

Close to golf

Fitted wardrobes

Lift

White goods

Close to sea

Storage room

Terrace

**Furnished** 

WiFi

Satellite dish

Solarium

Airconditioning

\*\*\* Duplex Apartment in Urb. Parque Botánico, Benahavís \*\*\* 3 Bedrooms and 2 Bathrooms \*\*\* Spacious Terraces on Two Levels \*\*\* Panoramic Mountain and Forest Views \*\*\* Fully Equipped Kitchen \*\*\* Underground Parking Space and Storage Room \*\*\* Exclusive Gated Complex with 24 Hour Security and Concierge: Outdoor Pools, Indoor Pool, Gym, Play Area and Gardens \*\*\* Ideal Location in the Heart of Nature: 15 Minutes by Car from Guadalmansa Beach and El Saladillo, Villa Padierna Golf Club and La Resina Golf & Country Club \*\*\* Easy Access to All Services: Shopping Centers, Supermarkets, International Schools, Restaurants, Etc \*\*\*