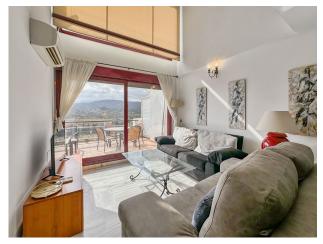

## Benahavís

Ref: RSR4853668

Property type: Penthouse

Location: Benahavís

Bedrooms: 3

Bathrooms: 2

Swimming pool: Communal

Garden: Communal **Orientation:** South Views: Mountain views

Parking: 1 underground parking

House area: 127 m<sup>2</sup>

Close to golf

Fitted wardrobes

Lift

White goods

Close to sea

Storage room

Terrace

**Furnished** 

WiFi

Satellite dish

Solarium

Airconditioning

\*\*\* Duplex Apartment in Urb. Parque Botánico, Benahavís \*\*\* 3 Bedrooms and 2 Bathrooms \*\*\* Spacious Terraces on Two Levels \*\*\* Panoramic Mountain and Forest Views \*\*\* Fully Equipped Kitchen \*\*\* Underground Parking Space and Storage Room \*\*\* Exclusive Gated Complex with 24 Hour Security and Concierge: Outdoor Pools, Indoor Pool, Gym, Play Area and Gardens \*\*\* Ideal Location in the Heart of Nature: 15 Minutes by Car from Guadalmansa Beach and El Saladillo, Villa Padierna Golf Club and La Resina Golf & Country Club \*\*\* Easy Access to All Services: Shopping Centers, Supermarkets, International Schools, Restaurants, Etc \*\*\*