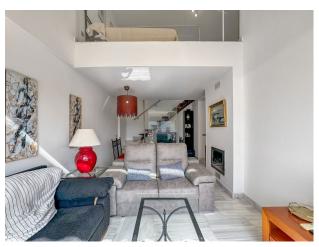

## Benahavís

Ref: RSR4853668

Property type: Penthouse

Location: Benahavís

Bedrooms: 3

Bathrooms: 2

Swimming pool: Communal

Garden: Communal **Orientation:** South Views: Mountain views

Parking: 1 underground parking

House area: 127 m<sup>2</sup>

Close to golf

Fitted wardrobes

Lift

White goods

Close to sea

Storage room

Terrace

**Furnished** 

WiFi

Satellite dish

Solarium

Airconditioning

\*\*\* Duplex Apartment in Urb. Parque Botánico, Benahavís \*\*\* 3 Bedrooms and 2 Bathrooms \*\*\* Spacious Terraces on Two Levels \*\*\* Panoramic Mountain and Forest Views \*\*\* Fully Equipped Kitchen \*\*\* Underground Parking Space and Storage Room \*\*\* Exclusive Gated Complex with 24 Hour Security and Concierge: Outdoor Pools, Indoor Pool, Gym, Play Area and Gardens \*\*\* Ideal Location in the Heart of Nature: 15 Minutes by Car from Guadalmansa Beach and El Saladillo, Villa Padierna Golf Club and La Resina Golf & Country Club \*\*\* Easy Access to All Services: Shopping Centers, Supermarkets, International Schools, Restaurants, Etc \*\*\*