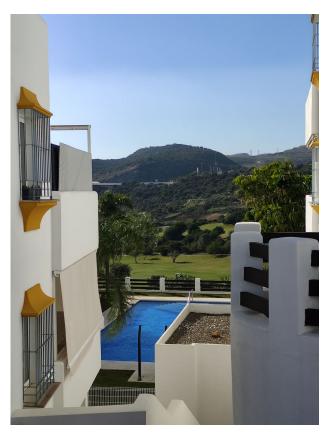

## 2 bedroom Apartment in Valle

€235,000

Sales - Rentals - Management

Romano Ref: RSR4896550

| Property type : Apartment<br>Location : Valle Romano       | Swimming pool : Communal<br>Garden : Communal                                        | House area :                                       | 85 m² |
|------------------------------------------------------------|--------------------------------------------------------------------------------------|----------------------------------------------------|-------|
| Bedrooms : 2<br>Bathrooms : 2                              | Orientation : Southwest<br>Views : Mountain views<br>Parking : 1 underground parking |                                                    |       |
|                                                            |                                                                                      | -                                                  |       |
| <ul> <li>Close to sea</li> <li>Fitted wardrobes</li> </ul> | <ul><li>WiFi</li><li>Golf property</li></ul>                                         | <ul><li>Near golf</li><li>Satellite dish</li></ul> |       |
| <ul><li>Lift</li><li>Not furnished</li></ul>               | <ul><li>Terrace</li><li>Airconditioning</li></ul>                                    | White goods                                        |       |