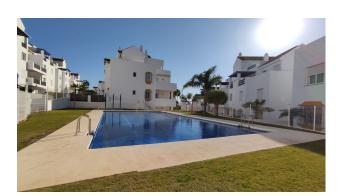

## 2 bedroom Apartment in Valle

€235,000

Sales - Rentals - Management

Romano Ref: RSR4896550

| Property type : Apartment<br>Location : Valle Romano       | Swimming pool : Communal<br>Garden : Communal                                        | House area :                                       | 85 m² |
|------------------------------------------------------------|--------------------------------------------------------------------------------------|----------------------------------------------------|-------|
| Bedrooms : 2<br>Bathrooms : 2                              | Orientation : Southwest<br>Views : Mountain views<br>Parking : 1 underground parking |                                                    |       |
|                                                            |                                                                                      | -                                                  |       |
| <ul> <li>Close to sea</li> <li>Fitted wardrobes</li> </ul> | <ul><li>WiFi</li><li>Golf property</li></ul>                                         | <ul><li>Near golf</li><li>Satellite dish</li></ul> |       |
| <ul><li>Lift</li><li>Not furnished</li></ul>               | <ul><li>Terrace</li><li>Airconditioning</li></ul>                                    | White goods                                        |       |