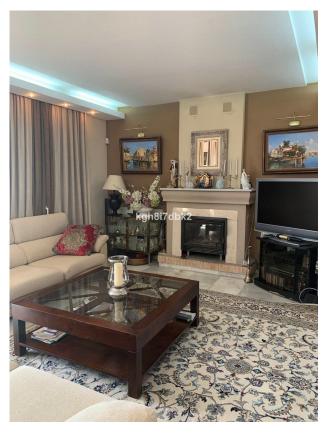

## €998,000

Sales - Rentals - Management

| Property type : Detached Villa | Swimming pool : Private          | House area :                         | 175 m² |
|--------------------------------|----------------------------------|--------------------------------------|--------|
| Location : Calahonda           | Garden : Private                 | Plot area :                          | 801 m² |
| Bedrooms : 5                   | Orientation : South              |                                      |        |
| Bathrooms : 4                  | Views : Sea views                |                                      |        |
|                                | Parking : Closed Garage          |                                      |        |
|                                |                                  |                                      |        |
| ✓ Close to golf                | <ul> <li>Close to sea</li> </ul> | <ul> <li>Fitted wardrobes</li> </ul> |        |
| <ul> <li>Terrace</li> </ul>    | <ul> <li>White goods</li> </ul>  | <ul> <li>Not furnished</li> </ul>    |        |
|                                |                                  |                                      |        |

South-facing detached villa, built in 1985 with some recent renovations, is located in the lower part of Calahonda, offering easy access to all local amenities.

The property features a private pool, well-maintained garden, and stunning sea views from the first floor. Perfectly situated for both living and rental purposes.