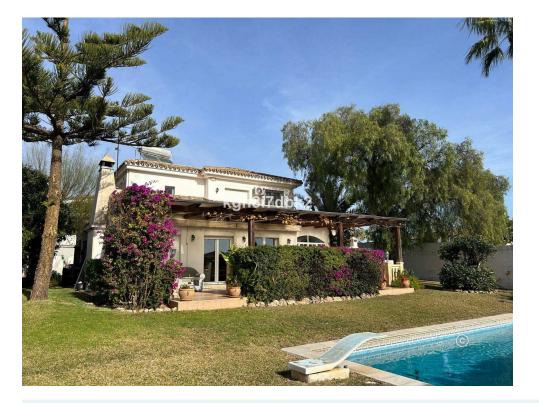

South-facing detached villa, built in 1985 with some recent renovations, is located in the lower part of Calahonda, offering easy access to all local amenities.

The property features a private pool, well-maintained garden, and stunning sea views from the first floor. Perfectly situated for both living and rental purposes.

Distances: Restaurants and Enoteca from 150m Bars 100 m Sport and Wellness club 150 m Siesta Golf Club 550 m Paddle La Siesta Academy 583 m Mercadona 950m LIDL 1,3km Beach 1,2km

Costs: Community -/mo. IBI -/year knipgsmmvelapment.es