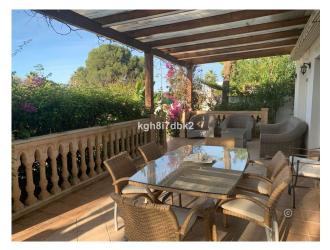

## €998,000

Sales - Rentals - Management

| Property type : Detached Villa | Swimming pool : Private          | House area :                         | 175 m² |
|--------------------------------|----------------------------------|--------------------------------------|--------|
| Location : Calahonda           | Garden : Private                 | Plot area :                          | 801 m² |
| Bedrooms : 5                   | Orientation : South              |                                      |        |
| Bathrooms : 4                  | Views : Sea views                |                                      |        |
|                                | Parking : Closed Garage          |                                      |        |
|                                |                                  |                                      |        |
| ✓ Close to golf                | <ul> <li>Close to sea</li> </ul> | <ul> <li>Fitted wardrobes</li> </ul> |        |
| <ul> <li>Terrace</li> </ul>    | <ul> <li>White goods</li> </ul>  | <ul> <li>Not furnished</li> </ul>    |        |
|                                |                                  |                                      |        |

South-facing detached villa, built in 1985 with some recent renovations, is located in the lower part of Calahonda, offering easy access to all local amenities.

The property features a private pool, well-maintained garden, and stunning sea views from the first floor. Perfectly situated for both living and rental purposes.