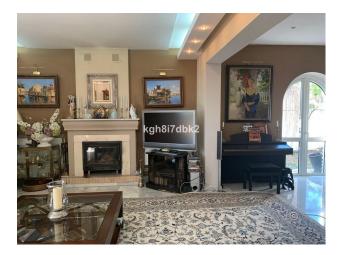

## €998,000

Sales - Rentals - Management

| Property type : Detached Villa | Swimming pool : Private          | House area :                         | 175 m² |
|--------------------------------|----------------------------------|--------------------------------------|--------|
| Location : Calahonda           | Garden : Private                 | Plot area :                          | 801 m² |
| Bedrooms : 5                   | Orientation : South              |                                      |        |
| Bathrooms : 4                  | Views : Sea views                |                                      |        |
|                                | Parking : Closed Garage          |                                      |        |
|                                |                                  |                                      |        |
| ✓ Close to golf                | <ul> <li>Close to sea</li> </ul> | <ul> <li>Fitted wardrobes</li> </ul> |        |
| <ul> <li>Terrace</li> </ul>    | <ul> <li>White goods</li> </ul>  | <ul> <li>Not furnished</li> </ul>    |        |
|                                |                                  |                                      |        |

South-facing detached villa, built in 1985 with some recent renovations, is located in the lower part of Calahonda, offering easy access to all local amenities.

The property features a private pool, well-maintained garden, and stunning sea views from the first floor. Perfectly situated for both living and rental purposes.