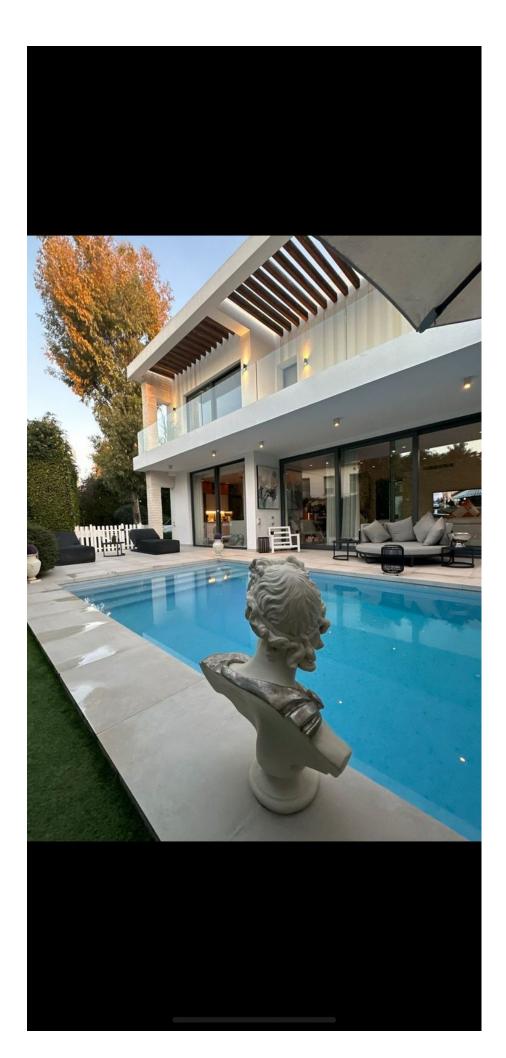

Atalaya Ref: RSR4914439

| Property type : Detached Villa<br>Location : Atalaya<br>Bedrooms : 4<br>Bathrooms : 4                               | Swimming pool : Private<br>Garden : Private<br>Orientation : Southwest<br>Views : garden                           | House area :<br>Plot area :                                                                   | 268 m²<br>555 m² |
|---------------------------------------------------------------------------------------------------------------------|--------------------------------------------------------------------------------------------------------------------|-----------------------------------------------------------------------------------------------|------------------|
| <ul> <li>Close to golf</li> <li>Gymnasium</li> <li>Storage room</li> <li>Utility room</li> <li>Furnished</li> </ul> | <ul> <li>WiFi</li> <li>Fitted wardrobes</li> <li>Alarm system</li> <li>Terrace</li> <li>Airconditioning</li> </ul> | <ul> <li>Heated pool</li> <li>Golf property</li> <li>Basement</li> <li>White goods</li> </ul> |                  |

The spacious, open-floor living room and kitchen with floor to ceiling windows connect directly to the garden with outdoor dining area, garden and heated pool.

The basement boasts another communal area which can be utilised as a gym/cinema/games room or office as you prefer