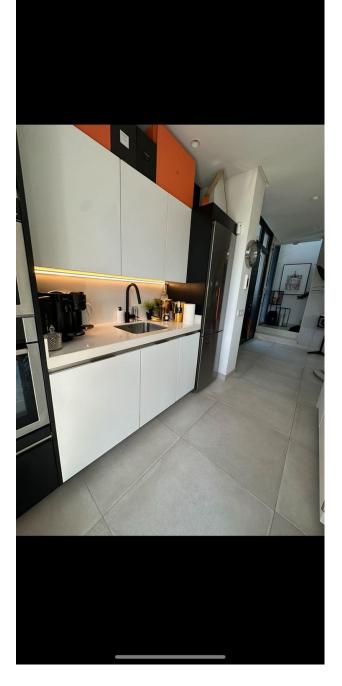

The spacious, open-floor living room and kitchen with floor to ceiling windows connect directly to the garden with outdoor dining area, garden and heated pool.

The basement boasts another communal area which can be utilised as a gym/cinema/games room or office as you prefer