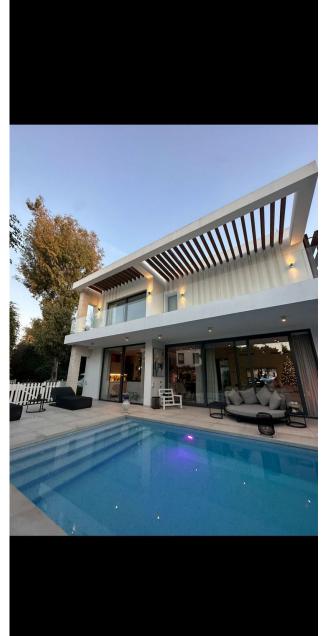

Atalaya Ref: RSR4914439

| Property type : Detached Villa<br>Location : Atalaya<br>Bedrooms : 4<br>Bathrooms : 4                               | Swimming pool : Private<br>Garden : Private<br>Orientation : Southwest<br>Views : garden                           | House area :<br>Plot area :                                                                   | 268 m²<br>555 m² |
|---------------------------------------------------------------------------------------------------------------------|--------------------------------------------------------------------------------------------------------------------|-----------------------------------------------------------------------------------------------|------------------|
| <ul> <li>Close to golf</li> <li>Gymnasium</li> <li>Storage room</li> <li>Utility room</li> <li>Furnished</li> </ul> | <ul> <li>WiFi</li> <li>Fitted wardrobes</li> <li>Alarm system</li> <li>Terrace</li> <li>Airconditioning</li> </ul> | <ul> <li>Heated pool</li> <li>Golf property</li> <li>Basement</li> <li>White goods</li> </ul> |                  |

The spacious, open-floor living room and kitchen with floor to ceiling windows connect directly to the garden with outdoor dining area, garden and heated pool.

The basement boasts another communal area which can be utilised as a gym/cinema/games room or office as you prefer