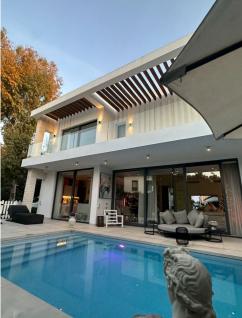

Atalaya Ref: RSR4914439

| Property type : Detached Villa<br>Location : Atalaya<br>Bedrooms : 4<br>Bathrooms : 4                               | Swimming pool : Private<br>Garden : Private<br>Orientation : Southwest<br>Views : garden                           | House area :<br>Plot area :                                                                   | 268 m²<br>555 m² |
|---------------------------------------------------------------------------------------------------------------------|--------------------------------------------------------------------------------------------------------------------|-----------------------------------------------------------------------------------------------|------------------|
| <ul> <li>Close to golf</li> <li>Gymnasium</li> <li>Storage room</li> <li>Utility room</li> <li>Furnished</li> </ul> | <ul> <li>WiFi</li> <li>Fitted wardrobes</li> <li>Alarm system</li> <li>Terrace</li> <li>Airconditioning</li> </ul> | <ul> <li>Heated pool</li> <li>Golf property</li> <li>Basement</li> <li>White goods</li> </ul> |                  |

The spacious, open-floor living room and kitchen with floor to ceiling windows connect directly to the garden with outdoor dining area, garden and heated pool.

The basement boasts another communal area which can be utilised as a gym/cinema/games room or office as you prefer