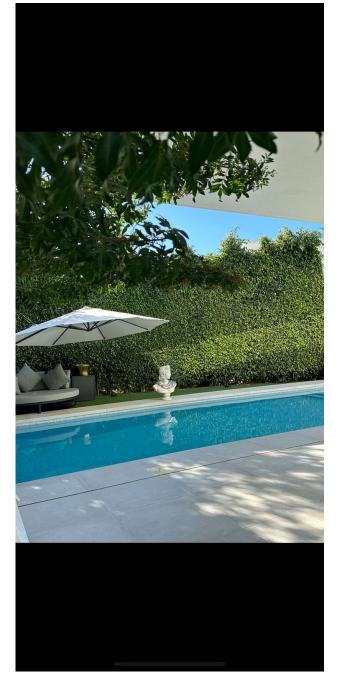

Atalaya Ref: RSR4914439

| Property type : Detached Villa<br>Location : Atalaya<br>Bedrooms : 4<br>Bathrooms : 4                               | Swimming pool : Private<br>Garden : Private<br>Orientation : Southwest<br>Views : garden                           | House area :<br>Plot area :                                                                   | 268 m²<br>555 m² |
|---------------------------------------------------------------------------------------------------------------------|--------------------------------------------------------------------------------------------------------------------|-----------------------------------------------------------------------------------------------|------------------|
| <ul> <li>Close to golf</li> <li>Gymnasium</li> <li>Storage room</li> <li>Utility room</li> <li>Furnished</li> </ul> | <ul> <li>WiFi</li> <li>Fitted wardrobes</li> <li>Alarm system</li> <li>Terrace</li> <li>Airconditioning</li> </ul> | <ul> <li>Heated pool</li> <li>Golf property</li> <li>Basement</li> <li>White goods</li> </ul> |                  |

The spacious, open-floor living room and kitchen with floor to ceiling windows connect directly to the garden with outdoor dining area, garden and heated pool.

The basement boasts another communal area which can be utilised as a gym/cinema/games room or office as you prefer