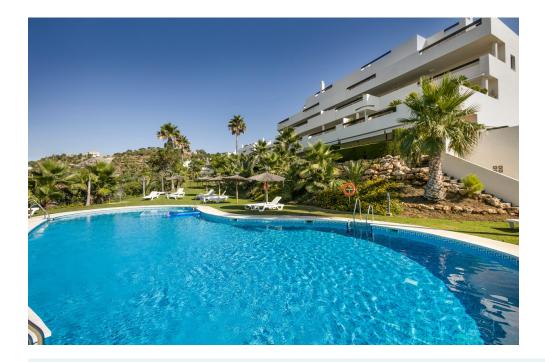

## **Benahavís**

Ref: RSR4626274

Property type: Apartment

Location: Benahavís

Bedrooms: 3

Bathrooms: 3

**Swimming pool:** Communal

Garden: Communal Orientation: South

Airconditioning

Luxurious three bedroom, south facing corner apartment in the sought after complex La Azalia, in Benahavis with stunning sea and golf views. The community has 24hr security, beautifully maintained gardens and two swimming pools; as well as being just a five minute drive to San Pedro Town and a short walk to the small village of La Heredia. The apartment has an open plan living and dining area with French doors leading out to the private sunny terrace; fully fitted kitchen with breakfast area; master suite with a walk-in wardrobe and direct access to the terrace; a guest suite; and guest bedroom and bathroom. All the bathrooms have recently been upgraded and have under floor heating. Other features include an alarm system, air-conditioning, two underground parkings and a large storage room.