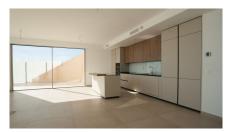

Airconditioning

Fitted wardrobes

Lift

White goods

Brand new south facing penthouse duplex, located in the exclusive urbanization of Stupa Hills. The property consists of hall, 3 bedrooms with built-in wardrobes and electric blinds, bathroom and guest toilet, open plan kitchen fully furnished and equipped with electricial appliances from Siemens. Spacious living-dining room that leads out to a terrace of 65m2 with panoramic sea views, the Fuengirola Bay and of the Buddist Temple. On the top floor is located the main bedroom with walk-in closet, ensuite bathroom and laundry area. The bedroom leads out to a terrace of 21m2 with panoramic sea views. Air conditioning hot and cold with Airzone, video intercom, domotic system, pre-installation alarm system. Includes two parking spaces and one storage room.