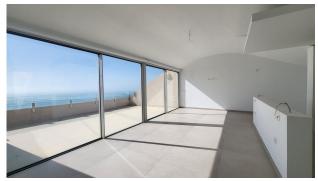

Airconditioning

Fitted wardrobes

Lift

White goods

Brand new south facing penthouse duplex, located in the exclusive urbanization of Stupa Hills. The property consists of hall, 3 bedrooms with built-in wardrobes and electric blinds, bathroom and guest toilet, open plan kitchen fully furnished and equipped with electricial appliances from Siemens. Spacious living-dining room that leads out to a terrace of 65m2 with panoramic sea views, the Fuengirola Bay and of the Buddist Temple. On the top floor is located the main bedroom with walk-in closet, ensuite bathroom and laundry area. The bedroom leads out to a terrace of 21m2 with panoramic sea views. Air conditioning hot and cold with Airzone, video intercom, domotic system, pre-installation alarm system. Includes two parking spaces and one storage room.