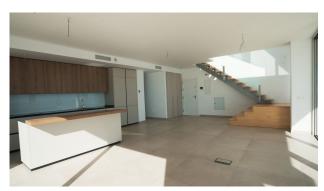

Airconditioning

Fitted wardrobes

Lift

White goods

Brand new south facing penthouse duplex, located in the exclusive urbanization of Stupa Hills. The property consists of hall, 3 bedrooms with built-in wardrobes and electric blinds, bathroom and guest toilet, open plan kitchen fully furnished and equipped with electricial appliances from Siemens. Spacious living-dining room that leads out to a terrace of 65m2 with panoramic sea views, the Fuengirola Bay and of the Buddist Temple. On the top floor is located the main bedroom with walk-in closet, ensuite bathroom and laundry area. The bedroom leads out to a terrace of 21m2 with panoramic sea views. Air conditioning hot and cold with Airzone, video intercom, domotic system, pre-installation alarm system. Includes two parking spaces and one storage room.