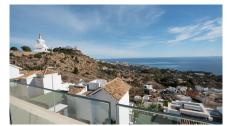

Airconditioning

Fitted wardrobes

Lift

White goods

Brand new south facing penthouse duplex, located in the exclusive urbanization of Stupa Hills. The property consists of hall, 3 bedrooms with built-in wardrobes and electric blinds, bathroom and guest toilet, open plan kitchen fully furnished and equipped with electricial appliances from Siemens. Spacious living-dining room that leads out to a terrace of 65m2 with panoramic sea views, the Fuengirola Bay and of the Buddist Temple. On the top floor is located the main bedroom with walk-in closet, ensuite bathroom and laundry area. The bedroom leads out to a terrace of 21m2 with panoramic sea views. Air conditioning hot and cold with Airzone, video intercom, domotic system, pre-installation alarm system. Includes two parking spaces and one storage room.