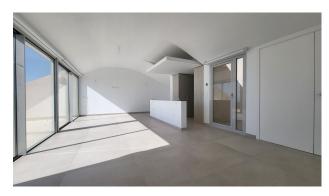

Airconditioning

Fitted wardrobes

Lift

White goods

Brand new south facing penthouse duplex, located in the exclusive urbanization of Stupa Hills. The property consists of hall, 3 bedrooms with built-in wardrobes and electric blinds, bathroom and guest toilet, open plan kitchen fully furnished and equipped with electricial appliances from Siemens. Spacious living-dining room that leads out to a terrace of 65m2 with panoramic sea views, the Fuengirola Bay and of the Buddist Temple. On the top floor is located the main bedroom with walk-in closet, ensuite bathroom and laundry area. The bedroom leads out to a terrace of 21m2 with panoramic sea views. Air conditioning hot and cold with Airzone, video intercom, domotic system, pre-installation alarm system. Includes two parking spaces and one storage room.