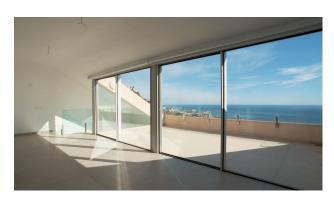

Airconditioning

Fitted wardrobes

Lift

White goods

Brand new south facing penthouse duplex, located in the exclusive urbanization of Stupa Hills. The property consists of hall, 3 bedrooms with built-in wardrobes and electric blinds, bathroom and guest toilet, open plan kitchen fully furnished and equipped with electricial appliances from Siemens. Spacious living-dining room that leads out to a terrace of 65m2 with panoramic sea views, the Fuengirola Bay and of the Buddist Temple. On the top floor is located the main bedroom with walk-in closet, ensuite bathroom and laundry area. The bedroom leads out to a terrace of 21m2 with panoramic sea views. Air conditioning hot and cold with Airzone, video intercom, domotic system, pre-installation alarm system. Includes two parking spaces and one storage room.