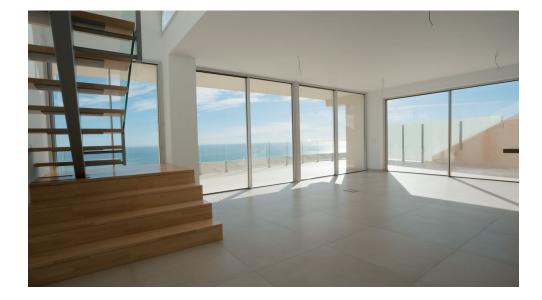

Airconditioning

Fitted wardrobes

Lift

White goods

Brand new south facing penthouse duplex, located in the exclusive urbanization of Stupa Hills. The property consists of hall, 3 bedrooms with built-in wardrobes and electric blinds, bathroom and guest toilet, open plan kitchen fully furnished and equipped with electricial appliances from Siemens. Spacious living-dining room that leads out to a terrace of 65m2 with panoramic sea views, the Fuengirola Bay and of the Buddist Temple. On the top floor is located the main bedroom with walk-in closet, ensuite bathroom and laundry area. The bedroom leads out to a terrace of 21m2 with panoramic sea views. Air conditioning hot and cold with Airzone, video intercom, domotic system, pre-installation alarm system. Includes two parking spaces and one storage room.