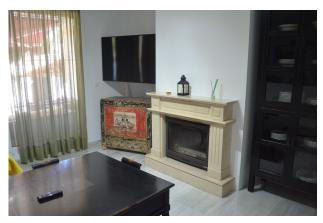

You enter the property via the garage door or pederstrian gate, you have a covered parking space aswell as roadside parking. You go up some stairs to the main level where the property and terraces are located. You have a large front terrace that is easy maintenance with a covered terrace with nice seating area and a hot tub with nice views. The property is set over two floors, as you enter to the left you have a full bathroom, stairs up to the 2nd level and a storage room. In front of you is the big kitchen, fully equiped with a door that can access the back covered terrace and garden area. From the hallway to the right you have a large living / dining room with fireplace and air conditioning. Upstairs straight in front of you, you have the master bedroom with air conditioning, fitted wardrobes, terrace and ensuite bathroom and to the left you have the other 2 bedrooms with fitted wardobes and a bathroom to share.