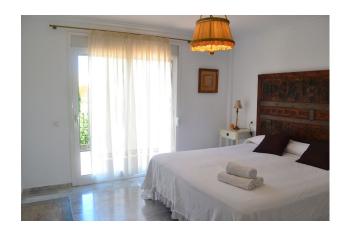

You enter the property via the garage door or pederstrian gate, you have a covered parking space aswell as roadside parking. You go up some stairs to the main level where the property and terraces are located. You have a large front terrace that is easy maintenance with a covered terrace with nice seating area and a hot tub with nice views. The property is set over two floors, as you enter to the left you have a full bathroom, stairs up to the 2nd level and a storage room. In front of you is the big kitchen, fully equiped with a door that can access the back covered terrace and garden area. From the hallway to the right you have a large living / dining room with fireplace and air conditioning. Upstairs straight in front of you, you have the master bedroom with air conditioning, fitted wardrobes, terrace and ensuite bathroom and to the left you have the other 2 bedrooms with fitted wardobes and a bathroom to share.