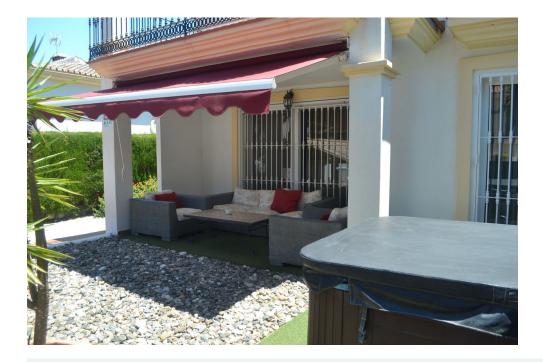

You enter the property via the garage door or pederstrian gate, you have a covered parking space aswell as roadside parking. You go up some stairs to the main level where the property and terraces are located. You have a large front terrace that is easy maintenance with a covered terrace with nice seating area and a hot tub with nice views. The property is set over two floors, as you enter to the left you have a full bathroom, stairs up to the 2nd level and a storage room. In front of you is the big kitchen, fully equiped with a door that can access the back covered terrace and garden area. From the hallway to the right you have a large living / dining room with fireplace and air conditioning. Upstairs straight in front of you, you have the master bedroom with air conditioning, fitted wardrobes, terrace and ensuite bathroom and to the left you have the other 2 bedrooms with fitted wardobes and a bathroom to share.