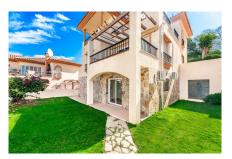

## ImmoMoment 4 bedroom Detached Villa in **Riviera del Sol** Ref: RSR4854976

## €699,000

Sales - Rentals - Management

| Property type : Detached Villa<br>Location : Riviera del Sol<br>Bedrooms : 4<br>Bathrooms : 4 | Swimming pool : Communal<br>Garden : Communal<br>Orientation : Southwest<br>Parking : Closed Garage | House area :<br>Plot area :                      | 331 m <sup>2</sup><br>316 m <sup>2</sup> |
|-----------------------------------------------------------------------------------------------|-----------------------------------------------------------------------------------------------------|--------------------------------------------------|------------------------------------------|
| <ul> <li>Close to sea</li> <li>Golf property</li> <li>White goods</li> </ul>                  | <ul> <li>Close to golf</li> <li>Storage room</li> <li>Airconditioning</li> </ul>                    | <ul><li>close to shops</li><li>Terrace</li></ul> |                                          |