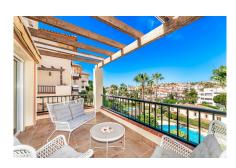

Charming 4-Bedroom Home with Game Room - Newly Renovated and Move-In Ready

Welcome to this inviting 4-bedroom home in a beautifully kept community, featuring modern upgrades and ample space for relaxed living. The basement boasts a spacious game room complete with a ping pong table for added fun.

Renovated pool (early 2024) and well-maintained common areas.

Conveniently located near the AP7 and A7 motorways, with easy access to supermarkets, restaurants, and golf courses in a peaceful, guiet setting.