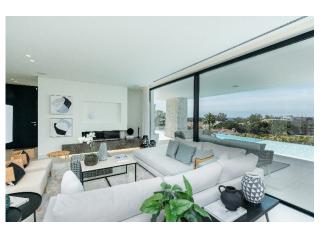

Ultra modern stylish villa with breathtaking sea views, situated in the trendy beach resort Marbesa, just a short walk from the beautiful white sandy beach. The villa was recently completed to the highest qualities and is offering a beautiful interior design throughout, furnished with the latest trends as well as built with top ecofriendly materials.

The villa offers an open-plan kitchen with top-of-the-line Gaggenau appliances, flowing into a spacious living room with sliding doors leading to a large covered terrace and BBQ area. On the first floor, you'll find three spacious ensuite bedrooms, while the lower level houses two more en-suite bedrooms, along with a large family room, home cinema, and laundry area. This exceptional property adheres to the latest construction standards. Additional features: The rooftop terrace is a highlight, featuring a jacuzzi and bar area, perfect for enjoying the sun and breath-taking views. Solar energy, pre-installation for elevator, Sonos system. Unique contemporary villa on the beachside of Marbella, a must view!!