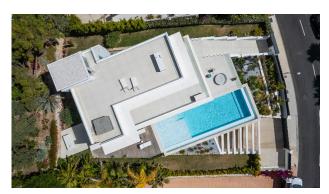

Ultra modern stylish villa with breathtaking sea views, situated in the trendy beach resort Marbesa, just a short walk from the beautiful white sandy beach. The villa was recently completed to the highest qualities and is offering a beautiful interior design throughout, furnished with the latest trends as well as built with top ecofriendly materials.

Fabulous eco-friendly family villa in Marbesa, known for its beautiful beaches and convenient location near amenities and the protected nature reserve of the dunes of cabopino with the marina nearby. Set on a spacious plot with palm trees and tropical plants, this stunning, south-facing villa boasts underfloor heating. Almost every room offers fantastic sea views of the Mediterranean and the African coastline.

The villa offers an open-plan kitchen with top-of-the-line Gaggenau appliances, flowing into a spacious living room with sliding doors leading to a large covered terrace and BBQ area. On the first floor, you'll find three spacious ensuite bedrooms, while the lower level houses two more en-suite bedrooms, along with a large family room, home cinema, and laundry area. This exceptional property adheres to the latest construction standards. Additional features: The rooftop terrace is a highlight, featuring a jacuzzi and bar area, perfect for enjoying the sun and breath-taking views. Solar energy, pre-installation for elevator, Sonos system. Unique contemporary villa on the beachside of Marbella, a must view!!