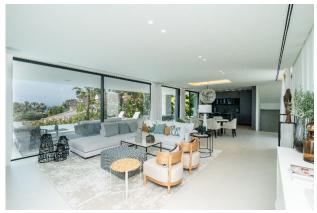

Ultra modern stylish villa with breathtaking sea views, situated in the trendy beach resort Marbesa, just a short walk from the beautiful white sandy beach. The villa was recently completed to the highest qualities and is offering a beautiful interior design throughout, furnished with the latest trends as well as built with top ecofriendly materials.

The villa offers an open-plan kitchen with top-of-the-line Gaggenau appliances, flowing into a spacious living room with sliding doors leading to a large covered terrace and BBQ area. On the first floor, you'll find three spacious ensuite bedrooms, while the lower level houses two more en-suite bedrooms, along with a large family room, home cinema, and laundry area. This exceptional property adheres to the latest construction standards. Additional features: The rooftop terrace is a highlight, featuring a jacuzzi and bar area, perfect for enjoying the sun and breath-taking views. Solar energy, pre-installation for elevator, Sonos system. Unique contemporary villa on the beachside of Marbella, a must view!!