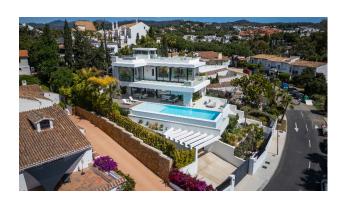

Ultra modern stylish villa with breathtaking sea views, situated in the trendy beach resort Marbesa, just a short walk from the beautiful white sandy beach. The villa was recently completed to the highest qualities and is offering a beautiful interior design throughout, furnished with the latest trends as well as built with top ecofriendly materials.

Fabulous eco-friendly family villa in Marbesa, known for its beautiful beaches and convenient location near amenities and the protected nature reserve of the dunes of cabopino with the marina nearby. Set on a spacious plot with palm trees and tropical plants, this stunning, south-facing villa boasts underfloor heating. Almost every room offers fantastic sea views of the Mediterranean and the African coastline.