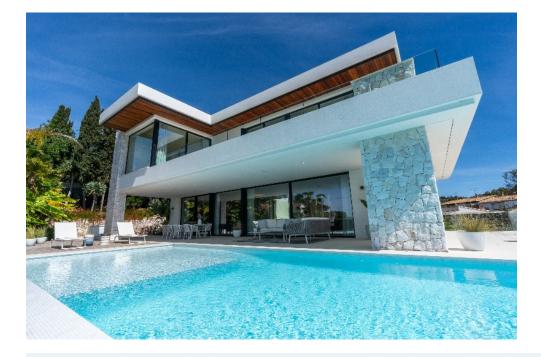

Ultra modern stylish villa with breathtaking sea views, situated in the trendy beach resort Marbesa, just a short walk from the beautiful white sandy beach. The villa was recently completed to the highest qualities and is offering a beautiful interior design throughout, furnished with the latest trends as well as built with top ecofriendly materials.

Fabulous eco-friendly family villa in Marbesa, known for its beautiful beaches and convenient location near amenities and the protected nature reserve of the dunes of cabopino with the marina nearby. Set on a spacious plot with palm trees and tropical plants, this stunning, south-facing villa boasts underfloor heating. Almost every room offers fantastic sea views of the Mediterranean and the African coastline.