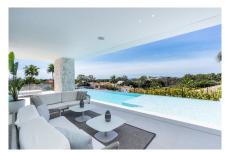

Fabulous eco-friendly family villa in Marbesa, known for its beautiful beaches and convenient location near amenities and the protected nature reserve of the dunes of cabopino with the marina nearby. Set on a spacious plot with palm trees and tropical plants, this stunning, south-facing villa boasts underfloor heating. Almost every room offers fantastic sea views of the Mediterranean and the African coastline.

The villa offers an open-plan kitchen with top-of-the-line Gaggenau appliances, flowing into a spacious living room with sliding doors leading to a large covered terrace and BBQ area. On the first floor, you'll find three spacious ensuite bedrooms, while the lower level houses two more en-suite bedrooms, along with a large family room, home cinema, and laundry area. This exceptional property adheres to the latest construction standards. Additional features: The rooftop terrace is a highlight, featuring a jacuzzi and bar area, perfect for enjoying the sun and breath-taking views. Solar energy, pre-installation for elevator, Sonos system. Unique contemporary villa on the beachside of Marbella, a must view!!