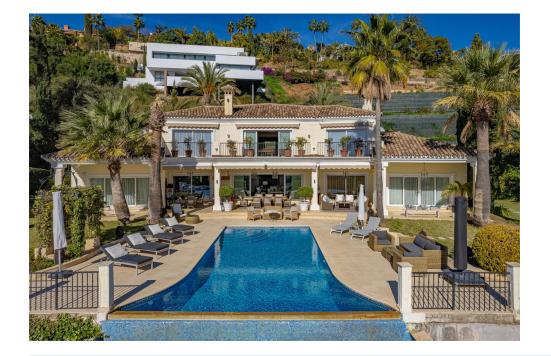

Beautiful south-facing villa with stunning sea views, located in the prestigious El Herrojo Alto. This villa combines spaciousness, charm, and traditional Andalusian character, perfect for luxurious living.

The villa is located in a guiet area with 24-hour security, just 5 minutes to Puerto Banus and close to golf courses and La Quinta Golf Club. Perfect for those seeking both privacy and proximity to amenities.