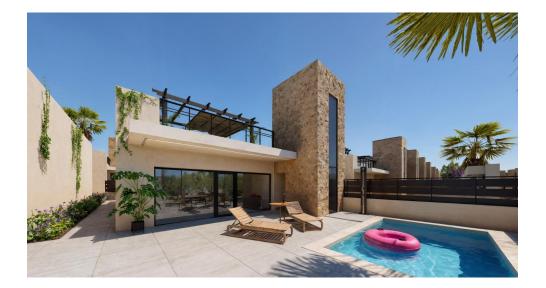

## Immo Moment 3 bedroom Detached Villa in **Fuente Álamo**

Ref: CBN8618

€244,784

Property type: Detached Villa 94 m<sup>2</sup> Swimming pool: Private House area:

Location: Fuente Álamo Plot area: 181 m<sup>2</sup>

**Bedrooms:** 3 93 m<sup>2</sup> Terraces area:

Bathrooms: 2 Beach: 15 Km

Garden

Solarium

Newly built residential development of villas and townhouses in Fuente Álamo, Murcia.

This location offers an exceptional natural environment, far from the hustle and bustle of big cities and the tourist pressure of the coast. Furthermore, we are committed to working from a sustainable development perspective, minimising our environmental impact and maximising integration with the local community. Here, your dreams of a peaceful and sustainable lifestyle become a reality. Imagine waking up every morning in a stunning natural setting, surrounded by peaceful landscapes and the unique beauty of the Murcian countryside.

Kitchen furniture with appliances included.

Hot water by aerothermal energy.

Electric blinds.

Pergolas in solariums.

Private 2.5x4.5m swimming pool with underwater night lighting and salt chlorination system.