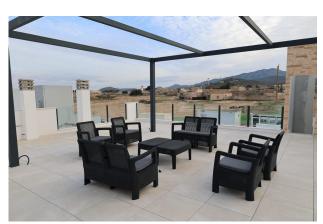

Kitchen furniture with appliances included.

Hot water by aerothermal energy.

Electric blinds.

Pergolas in solariums.

Private 2.5x4.5m swimming pool with underwater night lighting and salt chlorination system.

Pre-installation for outdoor kitchen/jacuzzi in solarium.

Fuente Álamo de Murcia is a town and municipality in the Region of Murcia, in southern Spain. It is located 22 km. northwest of Cartagena and 35 km southwest of Murcia.