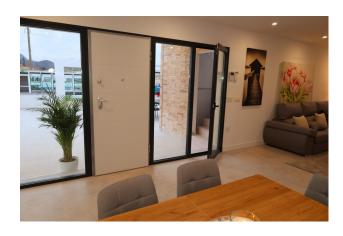

Full ducted air conditioning, hot/cold.

Video intercom system.

Colour-lacquered security access door with lock and anti-vandal security fittings.

Cupboards with storage space, lined inside, lacquered in white.