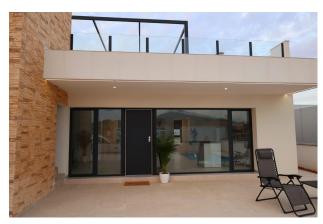

Full ducted air conditioning, hot/cold.

Video intercom system.

Colour-lacquered security access door with lock and anti-vandal security fittings.

Cupboards with storage space, lined inside, lacquered in white.

Kitchen furniture with appliances included.

Hot water by aerothermal energy.

Electric blinds.

Pergolas in solariums.

Private 2.5x4.5m swimming pool with underwater night lighting and salt chlorination system.