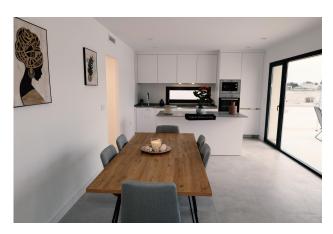

Kitchen furniture with appliances included.

Hot water by aerothermal energy.

Electric blinds.

Pergolas in solariums.

Private 2.5x4.5m swimming pool with underwater night lighting and salt chlorination system.