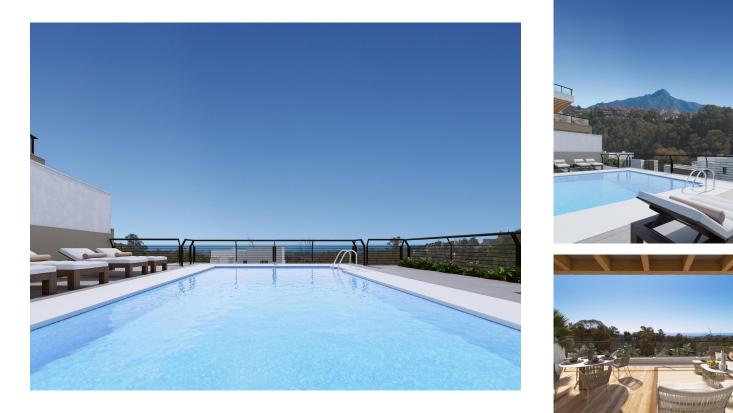

## €1,015,000

NEW BUILD RESIDENTIAL COMPLEX IN NUEVA ANDALUCÍA, MARBELLA

New Build private modern development at the heart of Golf Valley, in Nueva Andalucía, just 5 kilometres from Puerto Banús.

This new development comprises 98 apartments distributed throughout several three storey buildings in contemporary Mediterranean style.

The 2 and 3 bedroom apartments and the wonderful penthouses and duplex homes are surrounded by carefully landscaped gardens and four communal pools.

New Build complex has been designed to ensure that all of the homes enjoy impressive panoramic views from the generously sized terraces and living rooms. Architecture in the communal areas is inspired by the "Boho Chic" and "Country Chic" aesthetic concepts where natural materials and colours are combined to blend into the local scenery in a balanced way, favouring a relaxed ambience and an escape to peaceful surroundings.

Properties will be delivered fully equipped with top quality branded finishings and ready to move in. Each property also has a storage room and garage parking space.

Marbella is a particularly attractive proposition because of the pleasant climate all year round, the beaches, golf courses, shopping, lifestyle, and the possibility to enjoy an amazing variety of activities.