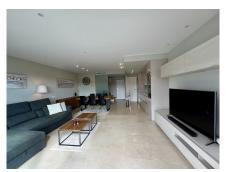

Step inside to discover a bright, open-concept living space where expansive windows flood the room with natural light and offer captivating views of the surrounding landscape. The sleek, contemporary kitchen is fully equipped with high-end appliances and stylish finishes, making every meal a delightful experience.