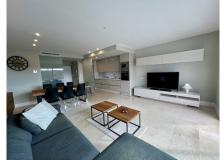

Step inside to discover a bright, open-concept living space where expansive windows flood the room with natural light and offer captivating views of the surrounding landscape. The sleek, contemporary kitchen is fully equipped with high-end appliances and stylish finishes, making every meal a delightful experience.